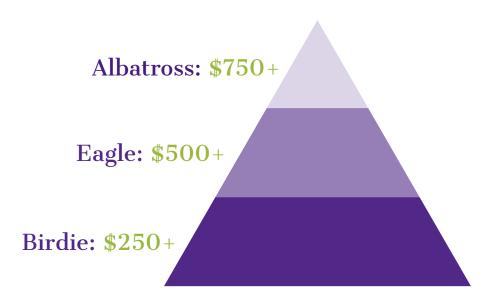

## Sponsorship Levels

## **Exclusive Online Sponsor Package**

| Sponsorship Benefits                             | Albatross    | Eagle        | Birdie       |
|--------------------------------------------------|--------------|--------------|--------------|
| Featured in Conference e-Brochure                | $\checkmark$ | $\checkmark$ | $\checkmark$ |
| Recognition on Conference Website                | $\checkmark$ | $\checkmark$ | $\checkmark$ |
| Recognition During Conference Welcome            | $\checkmark$ | $\checkmark$ | $\checkmark$ |
| Promotion Between Presentations on Looped Slides | $\checkmark$ | $\checkmark$ |              |
| Individualized Promotion on @KSUTURF Facebook    | $\checkmark$ | $\checkmark$ |              |
| Spotlight on K-State Turf and Landscape Blog     | $\checkmark$ |              |              |
| Featured in K-State Turf and Landscape Newslette | r 🗸          |              |              |
| 1-2 Minute Conference Session Introduction       | $\checkmark$ |              |              |

## **Sponsorship Request Form**

| Please complete an                              | nd return this form by N                                            | ovember 9th, 2020 to:    |                             |                 |
|-------------------------------------------------|---------------------------------------------------------------------|--------------------------|-----------------------------|-----------------|
| • Email: cdipr                                  | 1712 Claflin, 2021 Throc<br>man@ksu.edu<br>stration: https://2020sp |                          |                             |                 |
| Please print or typ                             |                                                                     | •                        | ,                           |                 |
| <u>Company Name</u>                             | 2:                                                                  |                          |                             |                 |
| Mailing Adress:                                 | :                                                                   |                          |                             |                 |
| _                                               |                                                                     |                          | Phone:                      |                 |
|                                                 |                                                                     | _                        |                             |                 |
| Sponsor Contact:                                |                                                                     |                          |                             |                 |
| Name:                                           | Em                                                                  | nail:                    |                             |                 |
|                                                 | <u> </u>                                                            | Sponsorship Selection:   |                             |                 |
| Albatross: \$750                                |                                                                     | <u>\$</u>                |                             |                 |
| <b>Eagle:</b> \$500                             |                                                                     |                          | 45                          |                 |
| <b>Birdie:</b> \$250                            |                                                                     |                          | \$                          |                 |
| Additional Dona                                 | ation to KTF ( <i>if desired</i> )                                  |                          | \$                          |                 |
| 2021 KTF Membership Dues \$75.00 - Member Name: |                                                                     |                          |                             |                 |
|                                                 | bership Dues \$73.00 We                                             | moer rame.               | \$                          |                 |
| Total Due:                                      |                                                                     |                          | AD                          |                 |
| Payment:                                        |                                                                     |                          |                             |                 |
| Check Payabl                                    | le to Kansas Turfgrass F                                            | oundation enclosed       | Please invoice (payabl      | e upon receipt) |
| Credit<br>Card:                                 | • •                                                                 | No:                      | Expiration:                 | CVC:            |
| Eventbrite Re                                   | egistration and Payment                                             | _(For online registratio | n, service and processing f | ees apply)      |