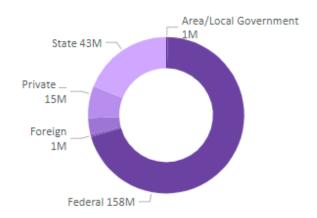

## Award summary by source FY 2023

| Source of Funds                                                                                                    | Count | Amount      | Percent of Total |  |  |  |
|--------------------------------------------------------------------------------------------------------------------|-------|-------------|------------------|--|--|--|
| Area/Local Government                                                                                              | 16    | 778,771     | 0.35%            |  |  |  |
| ☐ Federal                                                                                                          | 588   | 157,879,634 | 70.17%           |  |  |  |
| Corporation for National and Community Service                                                                     | 1     | 1,000       | 0.00%            |  |  |  |
| DHS - US Department of Homeland Security                                                                           | 7     | 979,122     | 0.44%            |  |  |  |
| DOD - US Department of Defense                                                                                     | 28    | 3,479,557   | 1.55%            |  |  |  |
| → DOE - US Department of Energy                                                                                    | 33    | 7,439,596   | 3.31%<br>1.79%   |  |  |  |
| DOI - US Department of the Interior                                                                                | 14    | 4,034,199   |                  |  |  |  |
| DOT - US Department of Transportation                                                                              | 14    | 976,782     | 0.43%            |  |  |  |
|                                                                                                                    | 16    | 5,007,503   | 2.23%            |  |  |  |
| HHS - US Department of Health and Human<br>Services                                                                | 88    | 18,408,511  | 8.18%            |  |  |  |
| <ul> <li>NASA - National Aeronautics and Space<br/>Administration</li> </ul>                                       | 9     | 619,628     | 0.28%            |  |  |  |
| <ul> <li>North Central Regional Association of State</li> <li>Agricultural Experiment Station Directors</li> </ul> | 1     | 733,000     | 0.33%            |  |  |  |
| NSF - National Science Foundation                                                                                  | 67    | 13,401,905  | 5.96%            |  |  |  |
| Other Federal                                                                                                      | 2     | 16,952      | 0.01%            |  |  |  |
| SBA - US Small Business Administration                                                                             | 1     | 500,000     | 0.22%            |  |  |  |
|                                                                                                                    | 1     | 2,000,000   | 0.89%            |  |  |  |
|                                                                                                                    | 8     | 5,361,703   | 2.38%            |  |  |  |
|                                                                                                                    | 21    | 6,535,558   | 2.90%            |  |  |  |
|                                                                                                                    | 6     | 568,743     | 0.25%            |  |  |  |
|                                                                                                                    | 2     | 25,133,650  | 11.17%           |  |  |  |
| <ul> <li>USAID - United States Agency for International<br/>Development</li> </ul>                                 | 8     | 8,535,289   | 3.79%            |  |  |  |
| → USDA - US Department of Agriculture                                                                              | 261   | 54,146,935  | 24.07%           |  |  |  |
|                                                                                                                    | 18    | 1,085,187   | 0.48%            |  |  |  |
|                                                                                                                    | 137   | 7,640,815   | 3.40%            |  |  |  |
| → Private (non-profit)                                                                                             | 228   | 14,886,152  | 6.62%            |  |  |  |
| State                                                                                                              | 110   | 42,710,365  | 18.98%           |  |  |  |
| Total                                                                                                              | 1097  | 224,980,924 | 100.00%          |  |  |  |