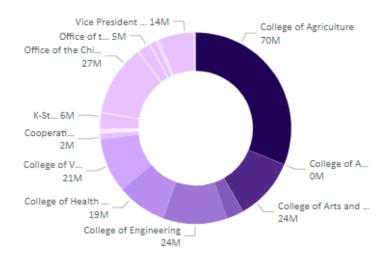

## Award summary by unit FY 2023

| Unit         |                                                      | Count | Amount      | Percent of<br>Total |
|--------------|------------------------------------------------------|-------|-------------|---------------------|
| ⊕ Co         | ollege of Agriculture                                | 503   | 70,045,290  | 31.13%              |
| _            | ollege of Architecture, Planning and<br>esign        | 5     | 246,600     | 0.11%               |
| ⊕ Cc         | ollege of Arts and Sciences                          | 169   | 23,581,672  | 10.48%              |
| ⊕ Cc         | ollege of Business Administration                    | 5     | 144,695     | 0.06%               |
| ⊕ Cc         | ollege of Education                                  | 43    | 6,437,122   | 2.86%               |
| ⊕ Cc         | ollege of Engineering                                | 179   | 24,466,359  | 10.87%              |
| ⊕ Cc         | ollege of Health and Human Sciences                  | 72    | 18,868,410  | 8.39%               |
| ⊕ Cc         | ollege of Veterinary Medicine                        | 160   | 20,847,329  | 9.27%               |
| ⊕ Cc         | poperative Extension Service                         | 7     | 2,480,766   | 1.10%               |
|              | ivision of Communications and<br>larketing           | 1     | 12,000      | 0.01%               |
| ⊕ Gı         | raduate School                                       | 3     | 5,875       | 0.00%               |
| + In         | formation Systems                                    | 1     | 6,000       | 0.00%               |
| <b>∓ K</b> - | State Global                                         | 3     | 612,679     | 0.27%               |
| <b>⊞ K</b> - | State Libraries                                      | 1     | 15,213      | 0.01%               |
| <b>∓ K</b> - | State Olathe                                         | 5     | 516,698     | 0.23%               |
| <b>∓ K</b> - | State Salina                                         | 36    | 6,366,648   | 2.83%               |
| ⊕ Of         | ffice of the Chief Financial Officer                 | 2     | 27,263,878  | 12.12%              |
| ⊕ Of         | ffice of the President                               | 6     | 5,098,005   | 2.27%               |
| ⊕ Of         | ffice of the Provost                                 | 18    | 2,797,852   | 1.24%               |
|              | aley School of Leadership                            | 7     | 920,968     | 0.41%               |
| ⊕ Uı         | niversity Operations                                 | 2     | 0           | 0.00%               |
| ⊕ Vi         | ce President for Research                            | 20    | 13,677,828  | 6.08%               |
|              | ce President for Student Life and<br>ean of Students | 6     | 569,037     | 0.25%               |
| To           | otal                                                 | 1097  | 224,980,924 | 100.00%             |

# Summary by unit (proposal/award) FY 2023

| Fisc<br>Uni | tal Year<br>it                                          | FY 2023<br>Award<br>Count | Award Amount | Award %<br>of Total |  |  |
|-------------|---------------------------------------------------------|---------------------------|--------------|---------------------|--|--|
| +           | College of Agriculture                                  | 503                       | 70,045,290   | 31.13%              |  |  |
| +           | College of Architecture,<br>Planning and Design         | 5                         | 246,600      | 0.11%               |  |  |
| +           | College of Arts and Sciences                            | 169                       | 23,581,672   | 10.48%              |  |  |
| +           | College of Business<br>Administration                   | 5                         | 144,695      | 0.06%               |  |  |
| +           | College of Education                                    | 43                        | 6,437,122    | 2.86%               |  |  |
| +           | College of Engineering                                  | 179                       | 24,466,359   | 10.87%              |  |  |
| +           | College of Health and Human<br>Sciences                 | 72                        | 18,868,410   | 8.39%               |  |  |
| +           | College of Veterinary Medicine                          | 160                       | 20,847,329   | 9.27%               |  |  |
| +           | Cooperative Extension Service                           | 7                         | 2,480,766    | 1.10%               |  |  |
| +           | Division of Communications and Marketing                | 1                         | 12,000       | 0.01%               |  |  |
| +           | Graduate School                                         | 3                         | 5,875        | 0.00%               |  |  |
| +           | Information Systems                                     | 1                         | 6,000        | 0.00%               |  |  |
| +           | K-State Global                                          | 3                         | 612,679      | 0.27%               |  |  |
| +           | K-State Libraries                                       | 1                         | 15,213       | 0.01%               |  |  |
| +           | K-State Olathe                                          | 5                         | 516,698      | 0.23%               |  |  |
| +           | K-State Salina                                          | 36                        | 6,366,648    | 2.83%               |  |  |
| +           | Office of the Chief Financial<br>Officer                | 2                         | 27,263,878   | 12.12%              |  |  |
| +           | Office of the President                                 | 6                         | 5,098,005    | 2.27%               |  |  |
| +           | Office of the Provost                                   | 18                        | 2,797,852    | 1.24%               |  |  |
| +           | Staley School of Leadership                             | 7                         | 920,968      | 0.41%               |  |  |
| +           | University Operations                                   | 2                         | 0            | 0.00%               |  |  |
| +           | Vice President for Research                             | 20                        | 13,677,828   | 6.08%               |  |  |
| +           | Vice President for Student Life<br>and Dean of Students | 6                         | 569,037      | 0.25%               |  |  |
|             | Total                                                   | 1097                      | 224,980,924  | 100.00%             |  |  |