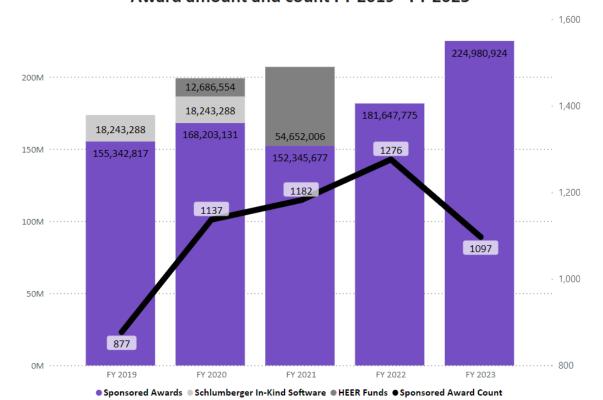

#### Kansas State University increases extramural funding for seventh year

Total extramural funding garnered by Kansas State University has increased for the seventh year in a row, relative to actual research support. The CARES Act funding received in FY 2020 and FY 2021 made the apparent totals for those years artificially high. The FY 2023 total of \$224.98 million is the highest ever total and represents a \$43.3M increase (23.8%) in actual external support relative to FY 2022 and a \$72.6 million increase (47.7%) relative to FY 2021. In FY 2023, our researchers obtained 1,097 awards. These awards include a 19.4% increase in federal funding relative to FY 2022, with the largest increase coming from the U.S. Department of Agriculture.

#### Award amount and count FY 2019 - FY 2023

#### Award summary by unit FY 2019 - FY 2023

| Date Fiscal Year                                                             | FY 2019 | 9           | FY 202 | )           | FY 202 | 1           | FY 202 | 2           | FY 202 | 3           |
|------------------------------------------------------------------------------|---------|-------------|--------|-------------|--------|-------------|--------|-------------|--------|-------------|
| Unit                                                                         | Count   | Amount      | Count  | Amount      | Count  | Amount      | Count  | Amount      | Count  | Amount      |
| ⊕ College of Agriculture                                                     | 355     | 49,522,566  | 478    | 60,397,265  | 548    | 50,236,347  | 654    | 68,811,132  | 503    | 70,045,290  |
| College of Architecture, Planning and     Design                             | 8       | 104,275     | 13     | 133,351     | 7      | 109,665     | 7      | 158,254     | 5      | 246,600     |
| ⊕ College of Arts and Sciences                                               | 152     | 48,042,873  | 216    | 50,535,891  | 203    | 28,492,139  | 167    | 21,410,043  | 169    | 23,581,672  |
| College of Business Administration                                           | 2       | 94,469      | 4      | 40,254      | 4      | 77,364      | 4      | 69,244      | 5      | 144,695     |
| ⊕ College of Education                                                       | 24      | 3,858,387   | 41     | 5,672,027   | 38     | 4,614,666   | 47     | 7,684,517   | 43     | 6,437,122   |
| College of Engineering                                                       | 140     | 22,382,058  | 210    | 33,431,636  | 183    | 20,244,664  | 221    | 32,151,128  | 179    | 24,466,359  |
| ⊕ College of Health and Human Sciences                                       |         |             | 34     | 6,928,170   | 54     | 8,424,268   | 63     | 10,653,185  | 72     | 18,868,410  |
| ⊕ College of Human Ecology                                                   | 43      | 12,557,244  |        |             |        |             |        |             |        |             |
| ⊕ College of Veterinary Medicine                                             | 151     | 14,522,368  | 150    | 17,678,877  | 179    | 21,215,597  | 146    | 19,490,125  | 160    | 20,847,329  |
| Cooperative Extension Service                                                | 35      | 8,666,611   | 43     | 3,968,950   | 9      | 33,169      | 5      | 2,269,710   | 7      | 2,480,766   |
| ⊕ Division of Communications and                                             |         |             | 2      | 44,250      | 2      | 32,000      | 1      | 30,375      | 1      | 12,000      |
| ⊕ Graduate School                                                            |         |             | 5      | 426,122     | 7      | 18,036      | 4      | 87,000      | 3      | 5,875       |
| ⊕ Information Systems                                                        |         |             | 2      | 7,237       | 3      | 19,228      |        |             | 1      | 6,000       |
| ⊕ K-State Global                                                             |         |             | 1      | 5,000       |        |             |        |             | 3      | 612,679     |
| ⊕ K-State Libraries                                                          |         |             | 1      | 5,000       | 3      | 28,971      | 1      | 2,291       | 1      | 15,213      |
| ⊕ K-State Olathe                                                             | 1       | 0           | 1      | 0           | 1      | 50,000      | 3      | 216,616     | 5      | 516,698     |
| ⊕ K-State Salina                                                             | 17      | 1,210,500   | 24     | 2,200,892   | 33     | 3,427,532   | 24     | 1,342,344   | 36     | 6,366,648   |
| Office of the Chief Financial Officer                                        |         |             |        |             |        |             |        |             | 2      | 27,263,878  |
| ⊕ Office of the President                                                    | 3       | 5,082,500   | 1      | 1,760       | 2      | 61,000      | 4      | 749,808     | 6      | 5,098,005   |
| ⊕ Office of the Provost                                                      | 17      | 1,804,874   | 19     | 14,222,026  | 16     | 56,191,139  | 18     | 4,458,850   | 18     | 2,797,852   |
| ⊕ School of Leadership Studies                                               |         |             | 5      | 343,933     | 2      | 179,236     | 6      | 291,253     |        |             |
| ⊕ Staley School of Leadership                                                |         |             |        |             |        |             |        |             | 7      | 920,968     |
| ⊕ University Operations                                                      |         |             | 3      | 13,102      | 1      | 0           | 2      | 0           | 2      | 0           |
| <ul> <li>Vice President for Administration and<br/>Finance</li> </ul>        | 1       | 24,897      |        |             |        |             |        |             |        |             |
| Vice President for Research                                                  | 12      | 2,709,839   | 23     | 1,360,005   | 24     | 11,995,602  | 13     | 10,550,847  | 20     | 13,677,828  |
| <ul> <li>Vice President for Student Life and Dean<br/>of Students</li> </ul> | 25      | 3,002,644   | 15     | 1,717,225   | 10     | 1,547,062   | 15     | 1,221,053   | 6      | 569,037     |
| Total                                                                        | 877     | 173,586,105 | 1137   | 199,132,973 | 1182   | 206,997,683 | 1276   | 181,647,775 | 1097   | 224,980,924 |