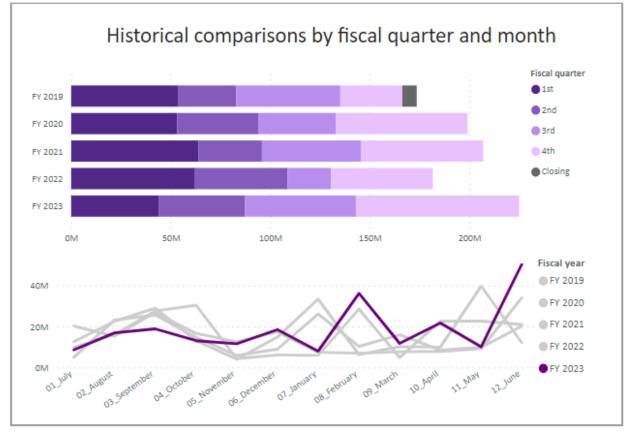

#### Award amount and count FY 2019 - FY 2023

#### Award activity analysis FY 2023