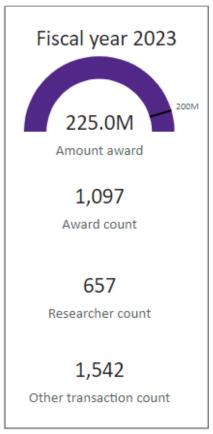

#### Kansas State University increases extramural funding for seventh year

Total extramural funding garnered by Kansas State University has increased for the seventh year in a row, relative to actual research support. The CARES Act funding received in FY 2020 and FY 2021 made the apparent totals for those years artificially high. The FY 2023 total of \$224.98 million is the highest ever total and represents a \$43.3M increase (23.8%) in actual external support relative to FY 2022 and a \$72.6 million increase (47.7%) relative to FY 2021. In FY 2023, our researchers obtained 1,097 awards. These awards include a 19.4% increase in federal funding relative to FY 2022, with the largest increase coming from the U.S. Department of Agriculture.