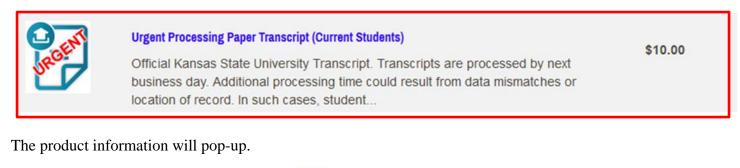

- 5. Read the information regarding the transcript ordering process, and then click on the blue **Order Now!**
- 6. From the list of Official Transcripts, select Urgent Processing Paper Transcript (Current Students).

## Product Description

Official Kansas State University Transcript. Transcripts are processed by next business day. Additional processing time could result from data mismatches or location of record. In such cases, student will be contacted directly to discuss alternative processing options. Additional charges will apply for FedEx or Priority delivery.