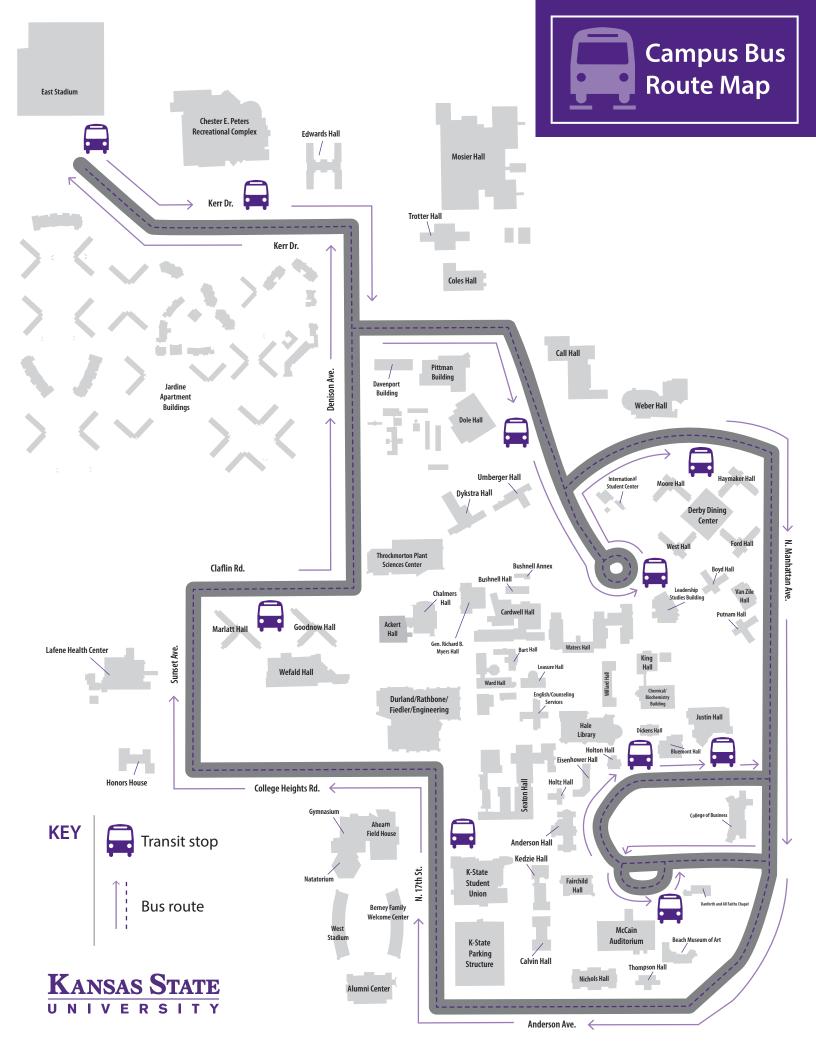

| <b>BUS K</b><br>start time at 6:30 a | ı.m. |
|--------------------------------------|------|
| East Stadium                         | :30  |
| Rec Center South                     | :31  |
| Call Hall                            | :35  |
| Leadership Studies                   | :36  |
| Moore Hall                           | :40  |
| McCain                               | :43  |
| Holton Hall                          | :44  |
| Justin Hall and Business             | :45  |
| Union North                          | :50  |
| Marlatt Hall                         | :53  |
| Rec Center South                     | :57  |
| East Stadium                         | :00  |

| <b>BUS S</b><br>start time at 6:40 a | ı.m. |
|--------------------------------------|------|
| East Stadium                         | :40  |
| Rec Center South                     | :41  |
| Call Hall                            | :45  |
| Leadership Studies                   | :46  |
| Moore Hall                           | :50  |
| McCain                               | :54  |
| Holton Hall                          | :55  |
| Justin Hall and Business             | :56  |
| Union North                          | :01  |
| Marlatt Hall                         | :04  |
| Rec Center South                     | :08  |
| East Stadium                         | :10  |

| <b>BUS U</b><br>start time at 6:50 a.m. |     |  |
|-----------------------------------------|-----|--|
| East Stadium                            | :50 |  |
| Rec Center South                        | :51 |  |
| Call Hall                               | :55 |  |
| Leadership Studies                      | :56 |  |
| Moore Hall                              | :00 |  |
| McCain                                  | :04 |  |
| Holton Hall                             | :05 |  |
| Justin Hall and Business                | :06 |  |
| Union North                             | :11 |  |
| Marlatt Hall                            | :14 |  |
| Rec Center South                        | :18 |  |
| East Stadium                            | :20 |  |