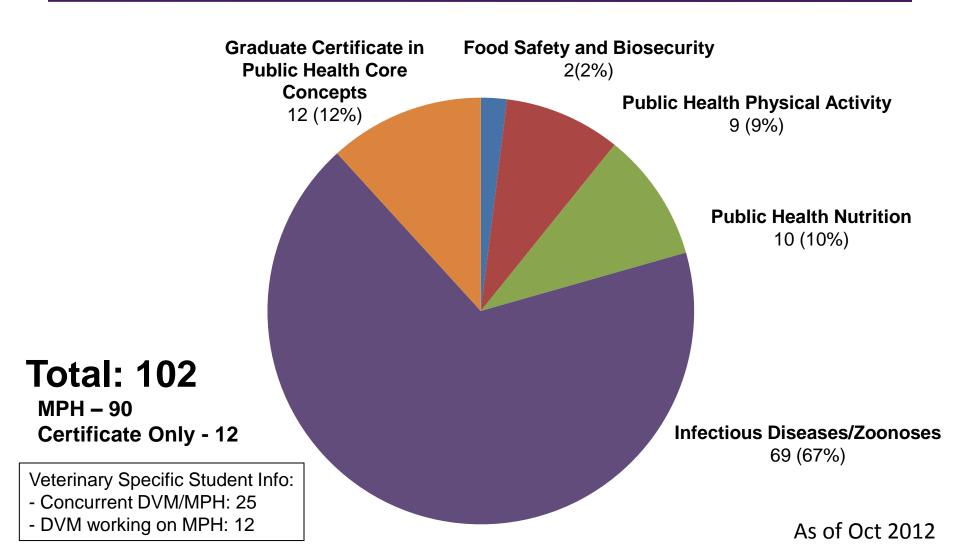

## Current MPH Program Students

## Current MPH Program Students

- 102 Total Students
- 70 Women (69%)
- 20 Multicultural (20%)
- 68 Kansans (67%)
- 44 Kansas State alumni (43%)
- 8 International Students (8%)