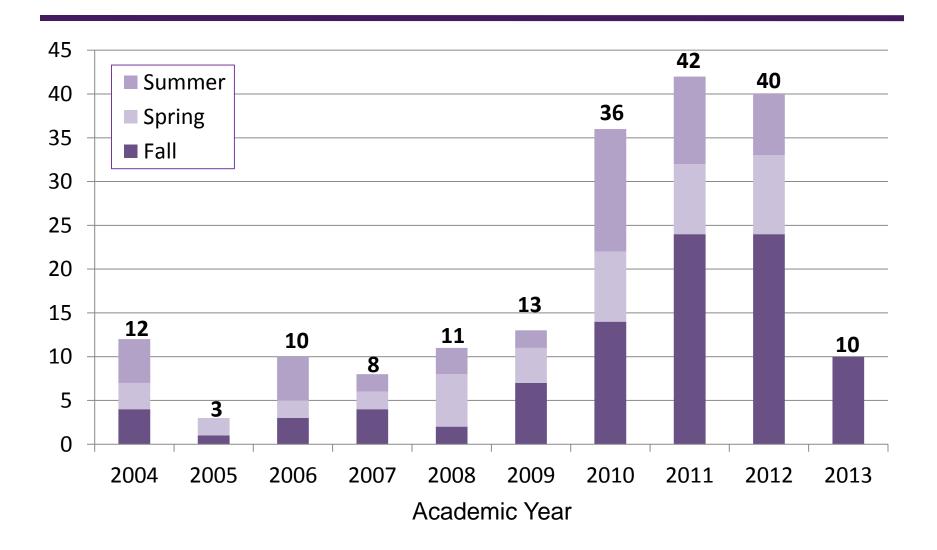

### MPH Program New Students

This shows the number of new students, by semester and academic year when they started.