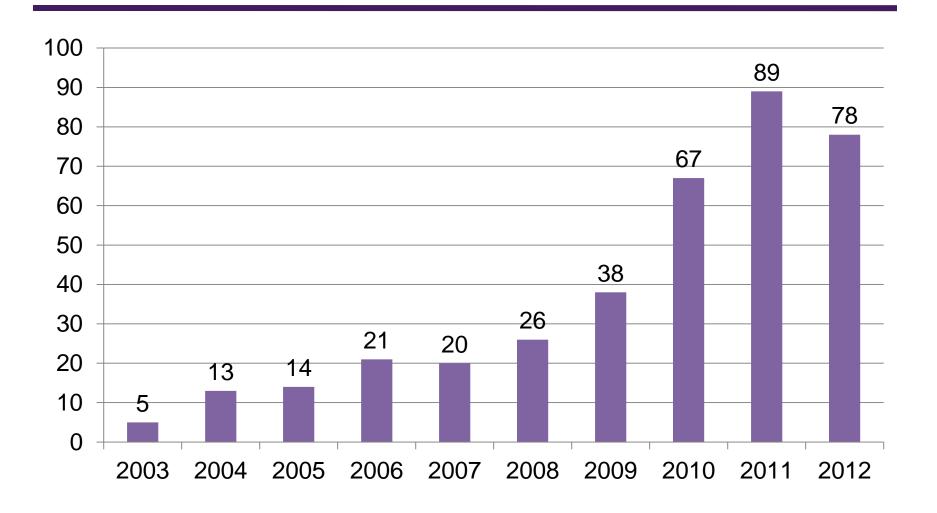

## KANSAS STATE U N I V E R S I T Y



### MPH Program Update

October 12, 2012

## Current MPH Program Students



## Current MPH Program Students

- 102 Total Students
- 70 Women (69%)
- 20 Multicultural (20%)
- 68 Kansans (67%)
- 44 Kansas State alumni (43%)
- 8 International Students (8%)



## Official MPH Degree Enrollment



# Origin of MPH Students Current and Former

- Armenia
- Canada
- China
- India
- Jordan
- Kazakhstan
- Libya
- Moldova
- Nepal
- Puerto Rico
- Swaziland
- Togo
- Trinidad
- Uzbekistan

- Arizona
- California
- Colorado
- Illinois
- Indiana
- Kansas
- Maine
- Maryland
- Michigan
- Minnesota
- Missouri

- Nebraska
- New Jersey
- New Mexico
- New York
- Oklahoma
- Pennsylvania
- Texas
- Virginia
- Washington

- 20 States
- 14 Other Countries

Fellows / Scholars

- Truman: 1
- Fulbright: 3
- Muskie: 4

### MPH Program New Students



This shows the number of new students, by semester and academic year when they started.

### MPH Graduates

- Total of 68
  - Food Safety and Biosecurity: 6 (9%)
  - Infectious Diseases and Zoonoses: 38 (56%)
  - Public Health Nutrition: 12 (17.5%)
  - Public H