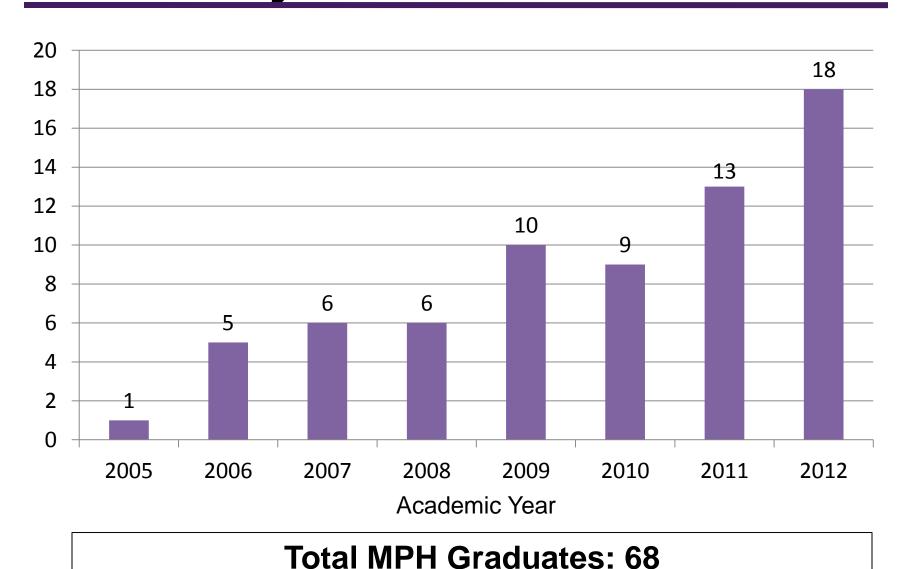

### MPH Graduates

- Total of 68
  - Food Safety and Biosecurity: 6 (9%)
  - Infectious Diseases and Zoonoses: 38 (56%)
  - Public Health Nutrition: 12 (17.5%)
  - Public Health Physical Activity: 12 (17.5%)

## MPH Graduates by Academic Year