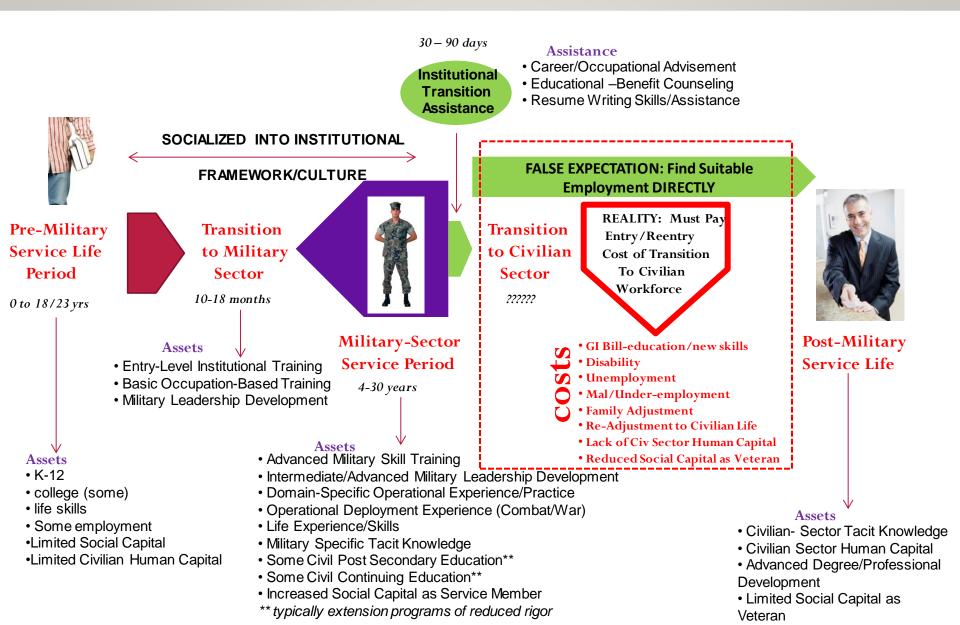

### Life Cycle Model of Post 9-11 Military Veteran

© Dr. Arthur S. DeGroat. All rights reserved. Do not use without permission

### VETERANS TRANSITION IS A VERY COMPLEX LIFE EVENT

Transition experience into the military is not like departing.