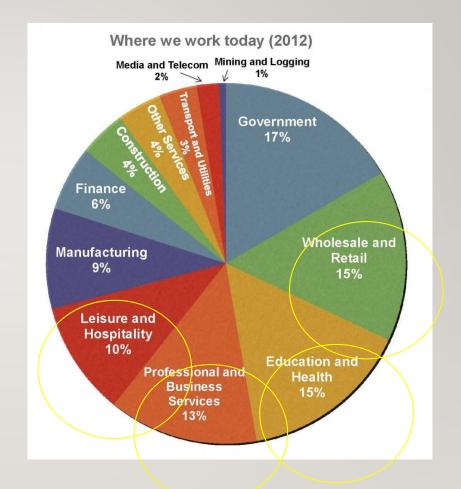

orkforce have Changed

### POST 9-11 ERA VETERANS TRANSITION



#### A NEW CHALLENGE FOR A NEW GENERATION

### **Military Service Transition Assistance Programs**



### Informational versus Relational





### VETERANS TRANSITION IS A VERY COMPLEX LIFE EVENT



Transition experience into the military is not like departing.

### Life Cycle Model of Post 9-11 Military Veteran



© Dr. Arthur S. DeGroat. All rights reserved. Do not use without permission

## HOW VETERANS FACE TRANSITION... IN STAGES

Confront departure

Disengage from military

Re-socialize Into society







(Ruth Jolly, 1996)

(Jolly, 1997)



THE TALENT ACQUISITION PROCESS MUST ACCOMMODATE THIS REALITY





# No-Cost Workshops for Business Professionals

#### **Veterans are Not Aligning with Jobs in The New Economy**





We Need to Do Better in Steering our Transitioning Veterans to Where our Workforce Opportunities Are



### VETERANS TRANSITION IS AN EXTREMELY STRESSFUL LIFE EVENT



#### Impact of Stress on the Health and Ability o

#### Holmes & Rahe Social Readjustment Scale

- Measures stress levels of 43 major life events
- Life Change Units found empirically linked to illness

| Rank     | Life event                                                | Mean value |
|----------|-----------------------------------------------------------|------------|
| 1        | Death of spouse                                           | 100        |
| 2        | Divorce                                                   | 73         |
| 3        | Marital separation                                        | 65