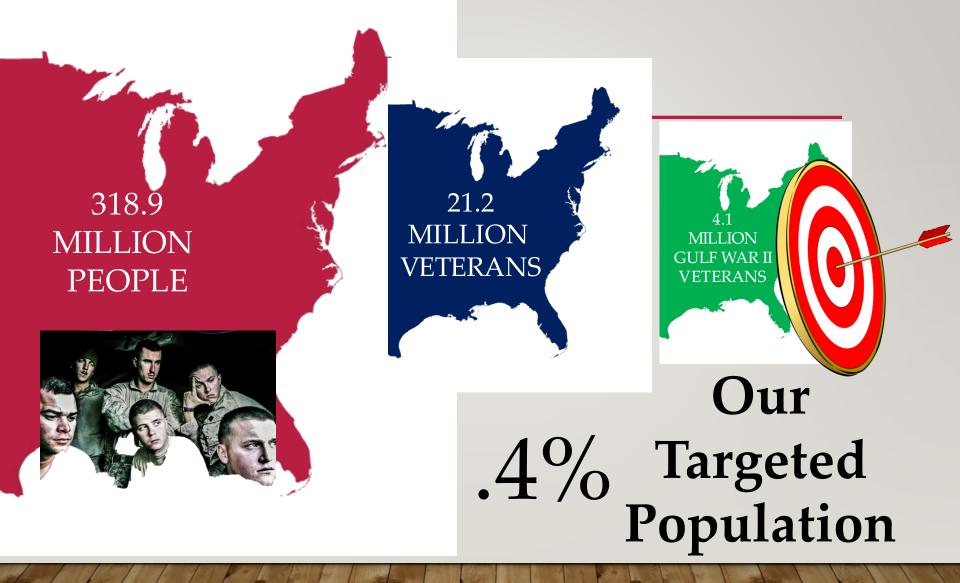

### **GULF WAR II-ERA VETERANS**

## 4.1 MILLION Gulf War II-era Veterans

- 832,000 not in U.S. Workforce
- Less than 23% using GI Bill for education (VA)
- 650,000 "discouraged workers" (BLA)
- 29.4% have "service-related disability"
   (VA)
- Highest veteran suicide rate in history
- 50% are age 26-40 years old
- 48% are married making "family transition"
- 77% have high school diploma or some college