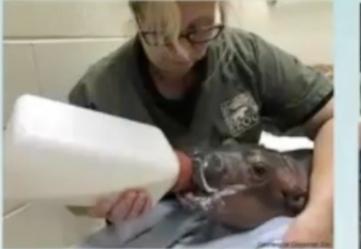

# Background

DIn January, a pre-mature hippo calf, Fiona, was born at the Cincinnati Zoo, Fiona was not stable, and needed a formula in order to promote healthy growth in her first few weeks. Since the nutrient composition of hippo milk is not known, an analysis of her mother's milk was performed.