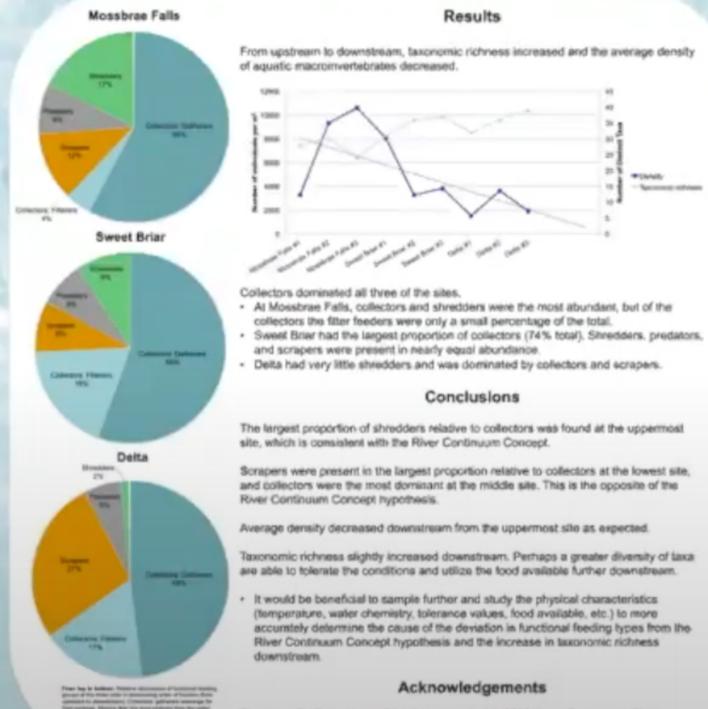

# Aquatic Macroinvertebrate Community Composition Gradients Along the Upper Sacramento River

Priscilla Vasquez-Housley

University of California, Davis, 95616

The Upper Sacramento River's cold waters are home to a number of plant and animal species. that depend on a clean and productive aguatic environment. The insects, worms, and mollusiks found in rivers are excellent bioindicators of habitat guality and physical conditions in aguatic systems. These organisms, collectively known as equatic macroinvertebrates, play a crucial role in organic material processing and are a major food source for fish.

According to the River Continuum Concept, the physical conditions along natural streams change is a predictable pattern that should translate into gradients in the aquatic biological community. The Upper Sacramento River has historically been subject to human interference via logging, dams, and development. These activities can negatively impact the river environment and aquatic organisms, however restoration efforts have been underway.

# Methods

Samples of aquatic macroinvertebrates were collected using a D-frame water quality kick net at three sites along the Upper Sacramento River in July 2018: Mossbrae Falls (upstream), Swect Briar (middle), and Delta (downstream).

Each sample was sorted and identified in the laboratory. Before sorting, samples were split using a Folsom Plankton Splitter until approximately 500 insects were present in the subsample. The split fraction was recorded and the insects were identified. Only a small number of insects and mollusks were too immature or demaged to identify to genus, but those with genus-identifying characteristics missing were at least identified to Family. Counts of each taxon were recorded and totaled.

Taxonomic richness, density, and functional feeding types were recorded after identification.

Fhank you Dr. Robert Lusardi for the access to July 2016 Upper Sacramento River data, and for your help in educating me on stream systems. I'd also like to thank Dr. Randy Dahlgren for his research guidance.