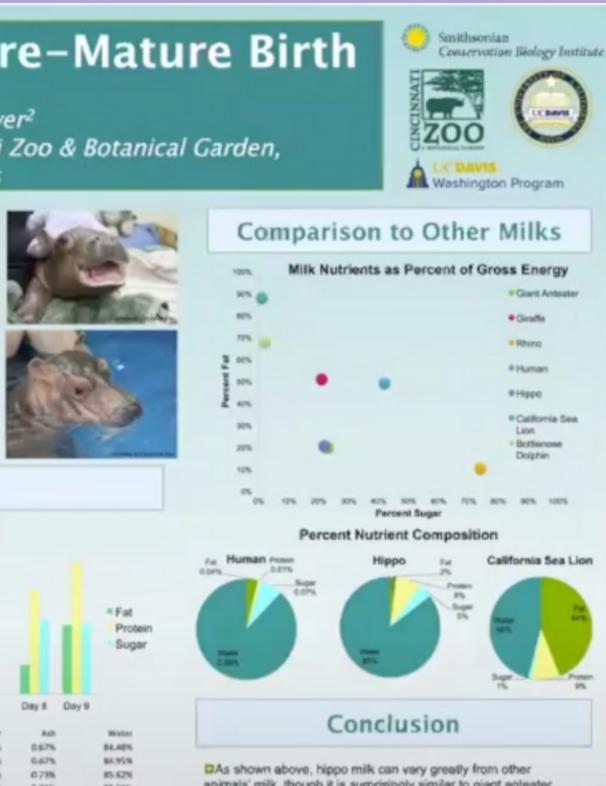

# Methods

We determined the sugar, fat, mineral, and protein content of the sample, and compared those numbers to the dry matter percentage by assaying water. The methods used are standard methods validated for multiple species of mammals at the SNZP Nutritional Laboratory.

# Discussion

ElHippo milk was lower fat and higher protein than expected, with a moderate sugar content. The protein slowly decreased, while the fat increased.

The substance slowly changed from colosirum (day 1) to regular milk (day 8). However, after day 9 milk could no longer be obtained from Fiona's mother. The change in composition between days 8 and 9 may represent the cessation of lactation. Involution occurs when the mammary gland begins to return to its natural state of non-lectation. It is an essential process that removes the epithelial cells that produce milk, as they become superfluous at weaning. Since Fiona never nursed, it is likely that involution was triggered.

animals' milk, though it is surprisingly similar to giant anteater milk. If the veterinarians had fed Fiona store bought cow milk, she would do her best to absorb the nutrients, but may struggle. For example, if you give a baby milk that has too much sugar, two things may happen. The sugar may accumulate in the gut causing microbial instability, or the sugar will cause osmosis to occur into the digestive tract and may lead to watery feces. This is one example of why accurate assays must be run to assess maternal milk to create a formula for offspring.