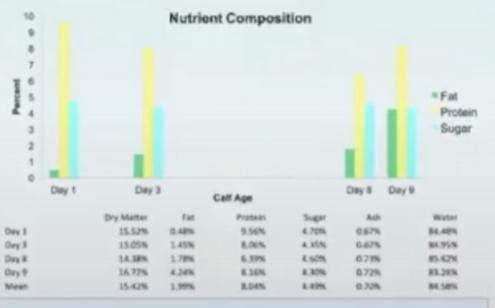

# Discussion

ElHippo milk was lower fat and higher protein than expected, with a moderate sugar content. The protein slowly decreased, while the fat increased.

The substance slowly changed from colosirum (day 1) to regular milk (day 8). However, after day 9 milk could no longer be obtained from Fiona's mother. The change in composition between days 8 and 9 may represent the cessation of lactation. Involution occurs when the mammary gland begins to return to its natural state of non-lectation. It is an essential process that removes the epithelial cells that produce milk, as they become superfluous at weaning. Since Fiona never nursed, it is likely that involution was triggered.

animals' milk, though it is surprisingly similar to giant anteater milk. If the veterinarians had fed Fiona store bought cow milk, she would do her best to absorb the nutrients, but may struggle. For example, if you give a baby milk that has too much sugar, two things may happen. The sugar may accumulate in the gut causing microbial instability, or the sugar will cause osmosis to occur into the digestive tract and may lead to watery feces. This is one example of why accurate assays must be run to assess maternal milk to create a formula for offspring.