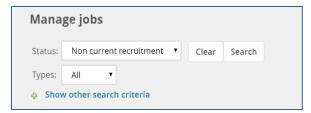

## **Manage Jobs**

From the Hamburger menu, click on Manage Jobs

In the Status menu, select Non current recruitment

This search will result in all closed or cancelled requisitions. The **Show other search criteria** menu will allow you to search using specific criteria such as Positon title or Requisition #.