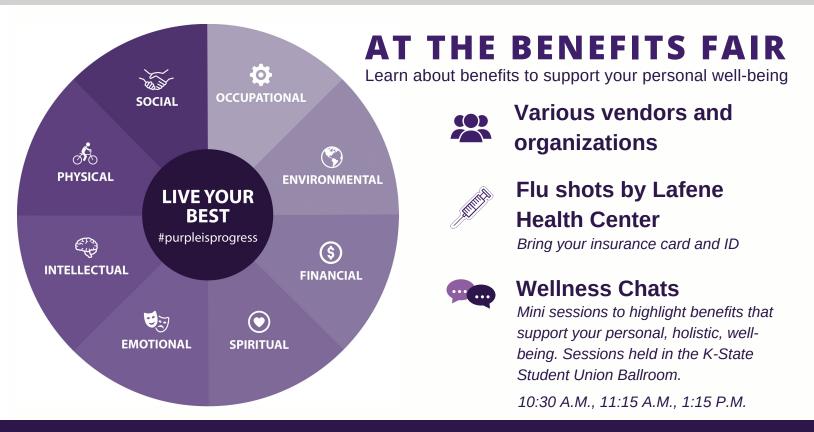

## KANSAS STATE UNIVERSITY BENEFITS FAIR

## THURSDAY, OCT. 4 | 9 A.M. - 2 P.M. K-STATE STUDENT UNION BALLROOM

- State Employee Health Plan informational sessions -- 9 a.m. and 2 p.m.
- Protecting your income...with short-term disability -- noon All sessions are in Forum Hall