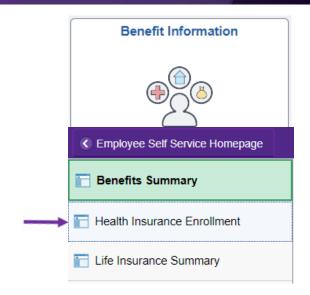

## **ADDING A DEPENDENT**

To be used for adding demographic information for dependents who need to be covered under your insurance.

- Log into HRIS as you do to review your paycheck.
   https://hris.k-state.edu/
- Go to Employee Self Service.
- Click on Benefit Information
- Click on Health Insurance Enrollment.
- You may need to re-enter your eID and password to login to the MAP Portal.