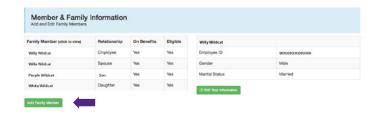

• If you are adding a dependent, click on **Add Family Member** in the MAP Portal home screen.

- Enter the dependent's information.
- A Social Security Number is required.
  - » If you have a newborn who does not yet have a Social Security card, enter 777-77-7777 into the Social Security Number field and this will allow you to add the child as a dependent until the child's Social Security card arrives.
  - » If your dependent is a Non-Resident Alien, enter in 888-11-1111 as the Social Security Number, and this will allow you to proceed.
- You will be required to upload **Supporting Documents.**
- Click Add Family Member.
- Feel free to do a screen print (Ctrl + P) for your personal records.