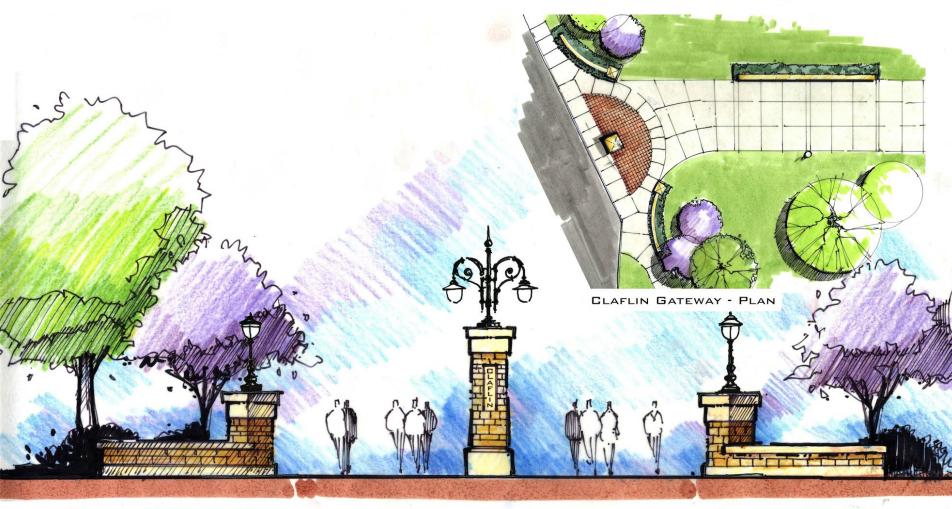

# 17<sup>th</sup> Street Rebuild Plan – Claflin & 17<sup>th</sup> Street Looking South

ENHANCED LANDSCAPE BEHIND

CENTER TITLE COLUMN

LIMESTONE WING WALLS

CLAFLIN GATEWAY