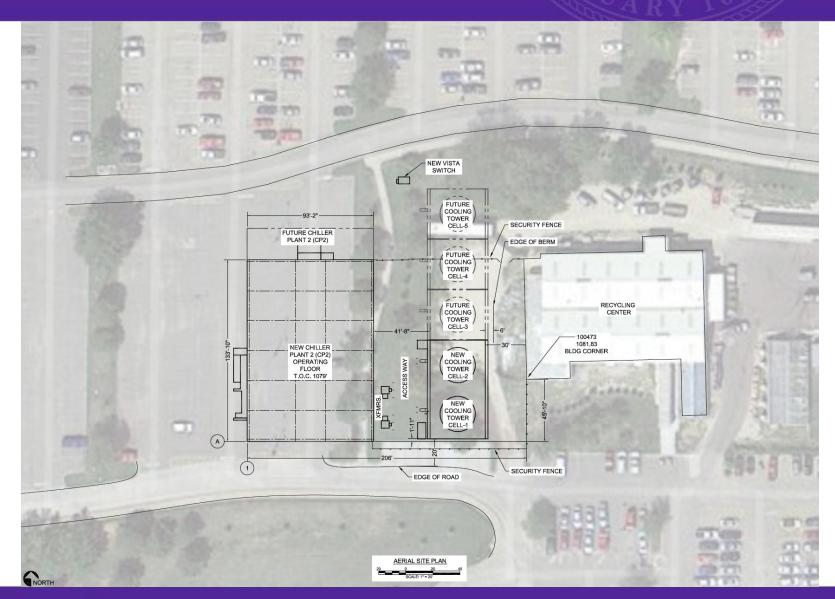

# Campus Open Forum

# Chilled Water Plant & Distribution Project

Ryan F. Swanson, AIA, AUA, LEED AP BD+C

Associate Vice President Facilities & University Architect



#### Major Capital Project Sites

# **Current & Upcoming Spring 2015 – Fall 2017**

- Engineering IV
- CBA
- Berney Family Welcome Center
- Wefald Hall
- Chilled Water Plant
- Union Renovations
- Equine Performance Testing Center
- Seaton Hall AP Design
- Geosciences



Construction Building Chilled Water Distribution Construciton Site Chilled Water Distribution







# Chilled Water Plant - Building Site

















#### Chilled Water Plant – Electrical Gear Mezzanine



#### Chilled Water Plant Distribution



#### Chilled Water Plant Distribution



#### Chilled Water Distribution - Trench Section









#### Chilled Water – Spring 2015

#### **Construction Activities**

**ADA Parking Relocations** 

17th Street CWD Trench and Pipe Installation Work

Bore Chilled Water Lines to CBA

17<sup>th</sup> Street Hardscape and Landscape continues into summer



Chilled Water Distribution Construciton Site









#### Chilled Water – Summer 2015

#### **Construction Activities**

Claflin Road - CWD Trench,
Pipe and Road Paving

Mid Campus Site Prep - North of Holton; North King Hall and South Leadership Studies

College Hts. to Vattier - CWD Trench, Pipe, Hardscape and Landscape. Beach ar