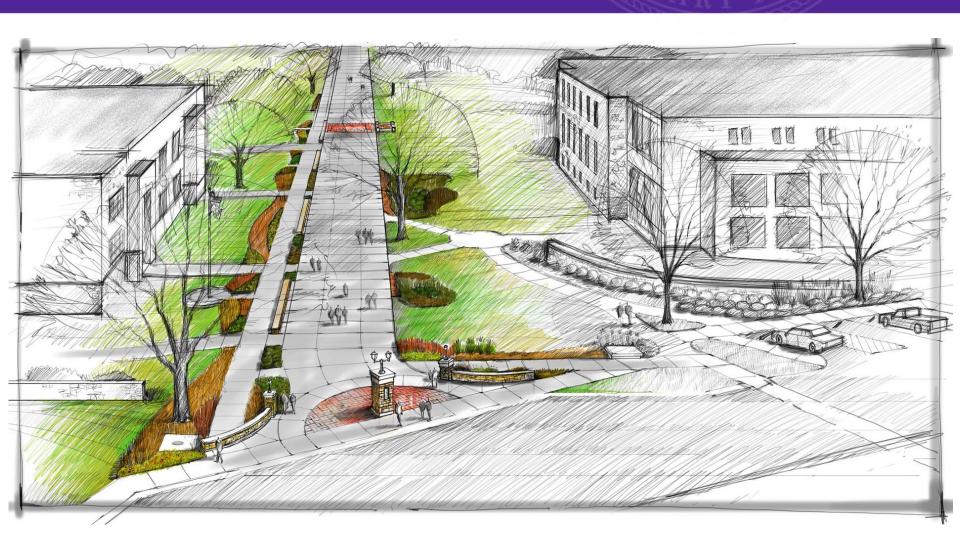

# 17<sup>th</sup> Street Rebuild Plan – Claflin & 17<sup>th</sup> Street Looking South