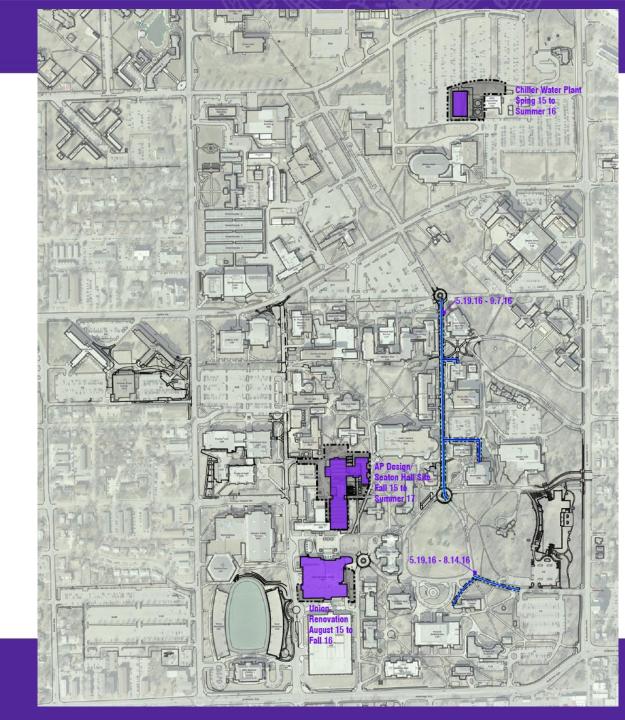

#### Major Capital Project Sites

# **Current & Upcoming Spring 2015 – Fall 2017**

- Engineering IV
- CBA
- Berney Family Welcome Center
- Wefald Hall
- Chilled Water Plant
- Union Renovations
- Equine Performance Testing Center
- Seaton Hall AP Design
- Geosciences

Construction Building Chilled Water Distribution Construciton Site Chilled Water Distribution