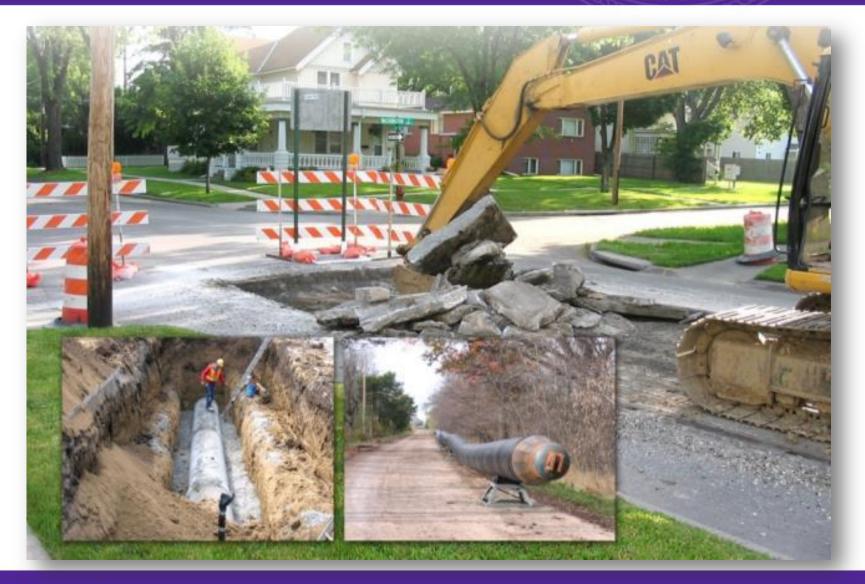

# Campus Open Forum

# Chilled Water Plant & Distribution Project

Ryan F. Swanson, AIA, AUA, LEED AP BD+C

Associate Vice President Facilities & University Architect



#### Major Capital Project Sites

# **Current & Upcoming Spring 2015 – Fall 2017**

- Engineering IV
- CBA
- Berney Family Welcome Center
- Wefald Hall
- Chilled Water Plant
- Union Renovations
- Equine Performance Testing Center
- Seaton Hall AP Design
- Geosciences



Construction Building Chilled Water Distribution Construciton Site Chilled Water Distribution







# Chilled Water Plant - Building Site

















#### Chilled Water Plant – Electrical Gear Mezzanine



#### Chilled Water Plant Distribution



#### Chilled Water Plant Distribution



#### Chilled Water Distribution - Trench Section









#### Chilled Water – Spring 2015

#### **Construction Activities**

**ADA Parking Relocations** 

17th Street CWD Trench and Pipe Installation Work

Bore Chilled Water Lines to CBA

17<sup>th</sup> Street Hardscape and Landscape continues into summer



Chilled Water Distribution Construciton Site









#### Chilled Water – Summer 2015

#### **Construction Activities**

Claflin Road - CWD Trench,
Pipe and Road Paving

Mid Campus Site Prep - North of Holton; North King Hall and South Leadership Studies

College Hts. to Vattier - CWD Trench, Pipe, Hardscape and Landscape. Beach area Hardscape and Landscape completes in early Oct









#### Chilled Water – Fall 2015

#### **Construction