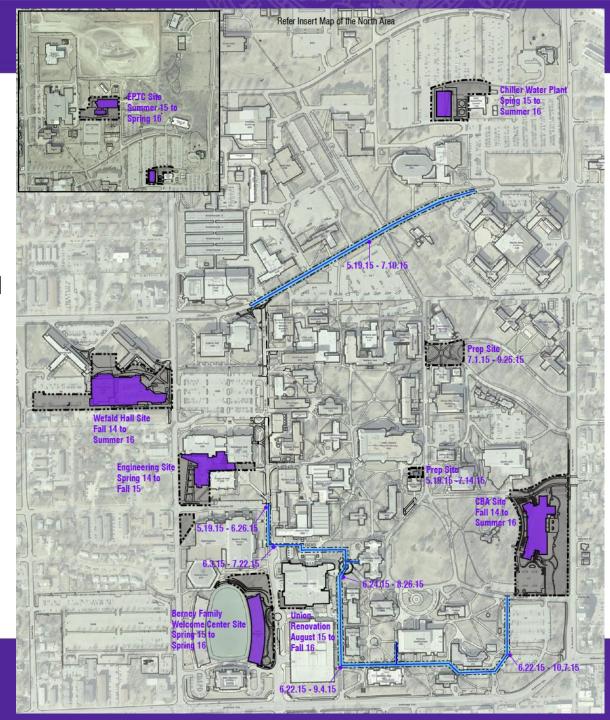

#### Chilled Water – Summer 2015

#### **Construction Activities**

Claflin Road - CWD Trench,
Pipe and Road Paving

Mid Campus Site Prep - North of Holton; North King Hall and South Leadership Studies

College Hts. to Vattier - CWD Trench, Pipe, Hardscape and Landscape. Beach area Hardscape and Landscape completes in early Oct

#### Chilled Water – Fall 2015

#### **Construction Activities**

Claflin to Dole & Call Halls - CWD Trench, Pipe and Road Paving

Claflin to New Chiller Plant - CWD Trench, Pipe and Road Paving

Key Milestone: Chilled Water Available to New CBA Building From Existing Plant