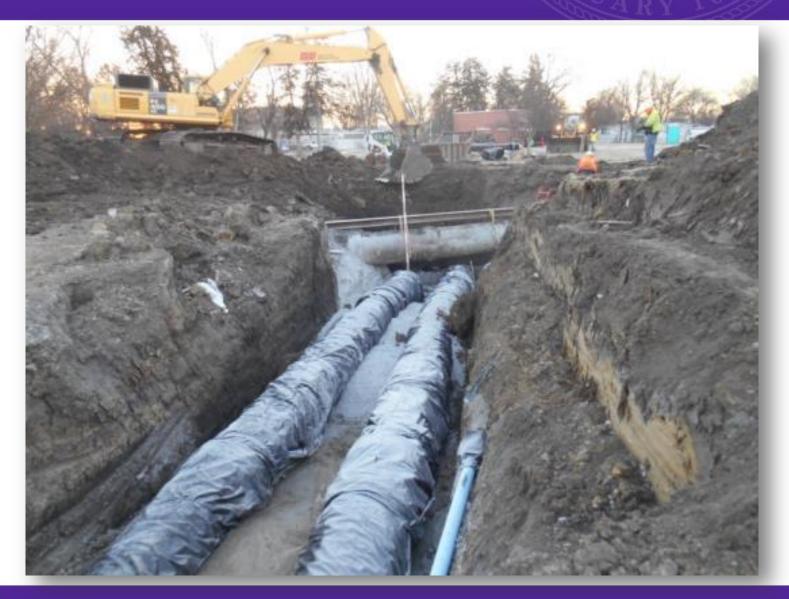

# Campus Open Forum

# Chilled Water Plant & Distribution Project

Ryan F. Swanson, AIA, AUA, LEED AP BD+C

Associate Vice President Facilities & University Architect



#### Major Capital Project Sites

# **Current & Upcoming Spring 2015 – Fall 2017**

- Engineering IV
- CBA
- Berney Family Welcome Center
- Wefald Hall
- Chilled Water Plant
- Union Renovations
- Equine Performance Testing Center
- Seaton Hall AP Design
- Geosciences



Construction Building Chilled Water Distribution Construciton Site Chilled Water Distribution







# Chilled Water Plant - Building Site

















#### Chilled Water Plant – Electrical Gear Mezzanine



#### Chilled Water Plant Distribution



#### Chilled Water Plant Distribution



#### Chilled Water Distribution - Trench Section









#### Chilled Water – Spring 2015

#### **Construction Activities**

**ADA Parking Relocations** 

17th Street CWD Trench and Pipe Installation Work

Bore Chilled Water Lines to CBA

17<sup>th</sup> Street Hardscape and Landscape continues into summer



Chilled Water Distribution Construciton Site









#### Chilled Water – Summer 2015

#### **Construction Activities**

Claflin Road - CWD Trench,
Pipe and Road Paving

Mid Campus Site Prep - North of Holton; North King Hall and South Leadership Studies

College Hts. to Vattier - CWD Trench, Pipe, Hardscape and Landscape. Beach area Hardscape and Landscape completes in early Oct









#### Chilled Water – Fall 2015

#### **Construction Activities**

Claflin to Dole & Call Hall