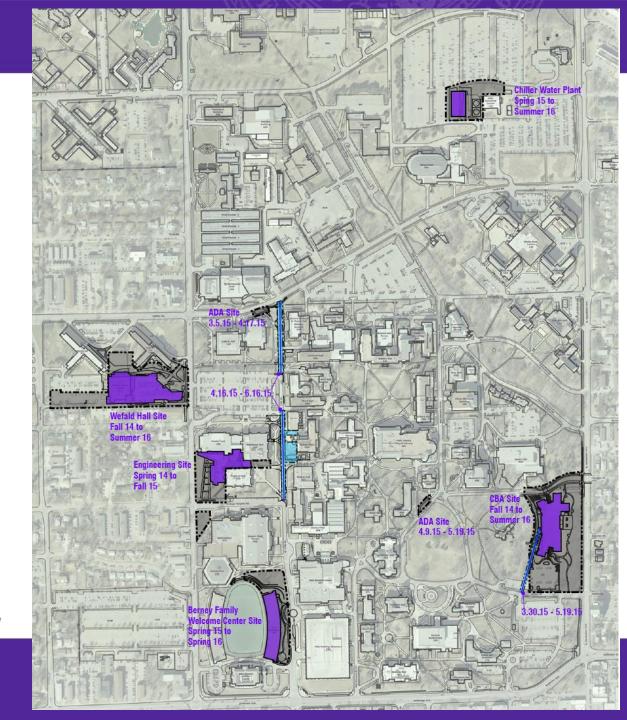

#### Major Capital Project Sites

# **Current & Upcoming Spring 2015 – Fall 2017**

- Engineering IV
- CBA
- Berney Family Welcome Center
- Wefald Hall
- Chilled Water Plant
- Union Renovations
- Equine Performance Testing Center
- Seaton Hall AP Design
- Geosciences

# Chilled Water Plant - Building Site

#### Chilled Water Plant Distribution

#### Chilled Water – Spring 2015

#### **Construction Activities**

**ADA Parking Relocations** 

17th Street CWD Trench and Pipe Installation Work

Bore Chilled Water Lines to CBA

17<sup>th</sup> Street Hardscape and Landscape continues into summer