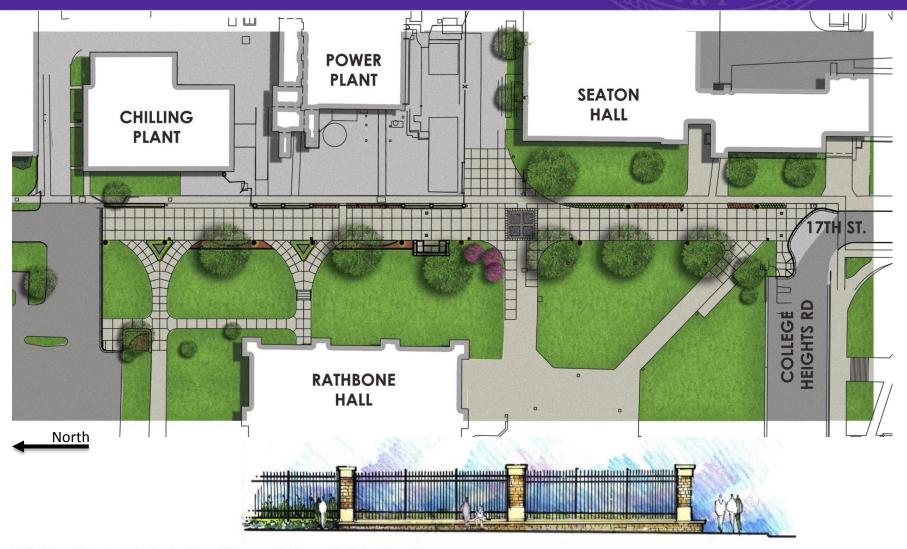

#### 17<sup>th</sup> Street Rebuild Plan – Safety Fence At Existing Plant

17th Street/Power Plant - Seat Wall/Fence/Column Sketch - Elevation

MID CAMPUS DRIVE SITE PLAN

KANSAS STATE