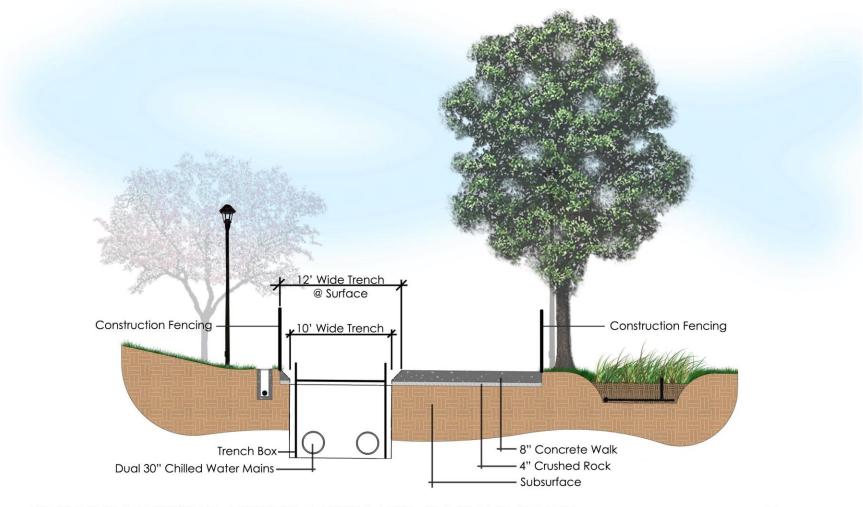

# Campus Open Forum

# Chilled Water Plant & Distribution Project

Ryan F. Swanson, AIA, AUA, LEED AP BD+C

Associate Vice President Facilities & University Architect



#### Major Capital Project Sites

# **Current & Upcoming Spring 2015 – Fall 2017**

- Engineering IV
- CBA
- Berney Family Welcome Center
- Wefald Hall
- Chilled Water Plant
- Union Renovations
- Equine Performance Testing Center
- Seaton Hall AP Design
- Geosciences



Construction Building Chilled Water Distribution Construciton Site Chilled Water Distribution







# Chilled Water Plant - Building Site

















#### Chilled Water Plant – Electrical Gear Mezzanine



#### Chilled Water Plant Distribution



#### Chilled Water Plant Distribution



#### Chilled Water Distribution - Trench Section









#### Chilled Water – Spring 2015

#### **Construction Activities**

**ADA Parking Relocations** 

17th Street CWD Trench and Pipe Installation Work

Bore Chilled Water Lines to CBA

17<sup>th</sup> Street Hardscape and Landscape continues into summer



Chilled Water Distribution Construciton Site









#### Chilled Water – Summer 2015

#### **Construction Activities**

Claflin Road - CWD Trench,
Pipe and Road Paving

Mid Campus Site Prep - North of Holton; North King Hall and South Leadership Studies

College Hts. to Vattier - CWD Trench, Pipe, Hardscape and Landscape. Beach area Hardscape and Landscape completes in early Oct









#### Chilled Water – Fall 2015

#### **Construction Activities**

Claflin to Dole & Call Halls - CWD Trench, Pipe and Road Paving

Claflin to New