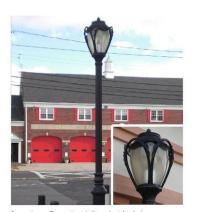

#### PEDESTRIAN LIGHTING, BOLLARDS & TRASH RECEPTACLES

Pedestrian Lighting Per KSU Standard

Sentry Central Park Light Fixture - 17th St. Claflin

Bollard - Sternberg 6201B Oxford (Unlit)

Ultra Site Lexington LX-36