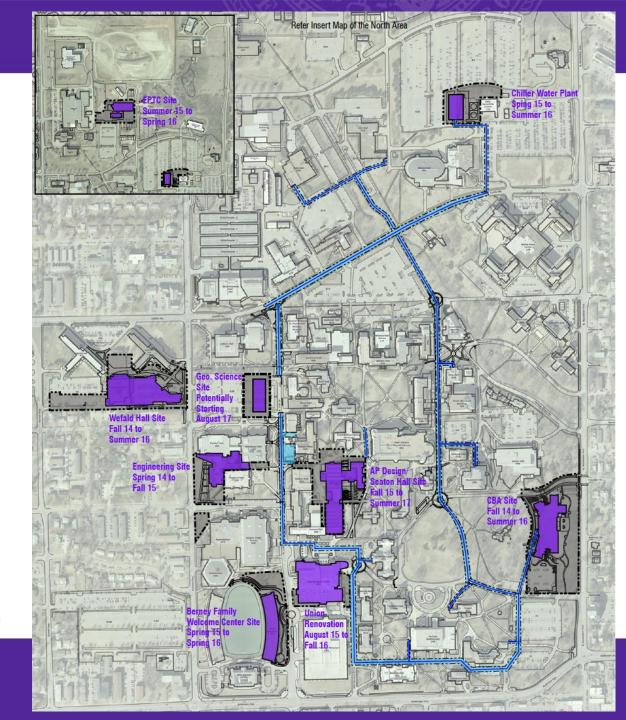

#### Major Capital Project Sites

# **Current & Upcoming Spring 2015 – Fall 2017**

- Engineering IV
- CBA
- Berney Family Welcome Center
- Wefald Hall
- Chilled Water Plant
- Union Renovations
- Equine Performance Testing Center
- Seaton Hall AP Design
- Geosciences