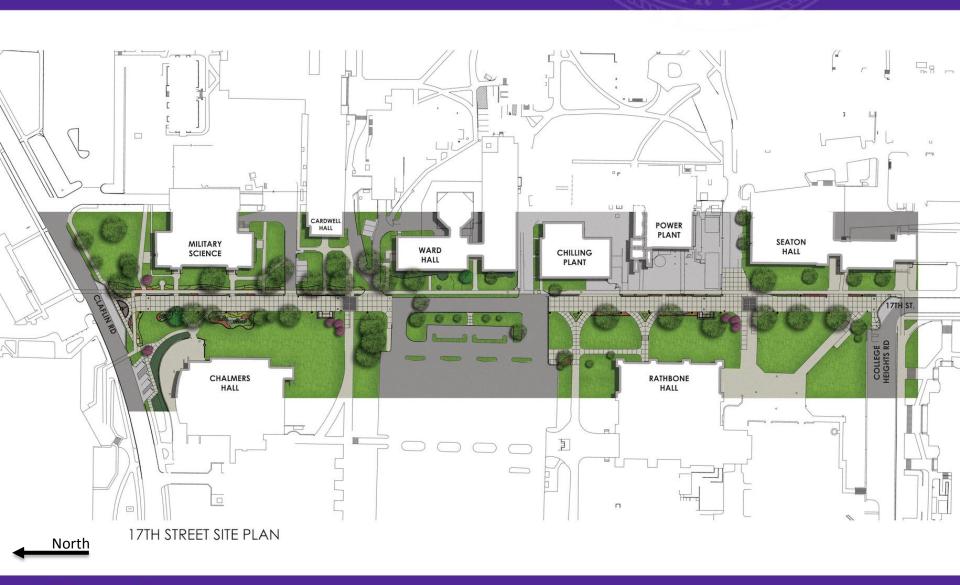

Pipe, Hardscape and Landscape

#### Begin Butterfly Lane Trench

LEGEND

ILLEGIAND

Building Construction Site

Construction Building

Chilled Water Distribution Construction Site

Chilled Water Distribution







#### Chilled Water – Fall 2016

#### **Construction Activities**

Butterfly Lane - CWD Trench, Pipe, Hardscape and Landscape

Campus Chilled Water Loop Fully Complete by Oct 2016

EGEND
Building Construction Site
Construction Building
Chilled Water Distribution Construciton Site
Chilled Water Distribution







# Capital Project Sites at KSU

Tentatively Starting Summer/Fall 2017



Building Construction Site
Construction Building

Chilled Water Distribution Construciton Site

Chilled Water Distribution







# Chilled Water Distribution – 17<sup>th</sup> Street Rebuild Plan



# 17<sup>th</sup> Street Rebuild Plan – Claflin & 17<sup>th</sup> Street Looking South



ENHANCED LANDSCAPE BEHIND

CENTER TITLE COLUMN

LIMESTONE WING WALLS

CLAFLIN GATEWAY



# 17<sup>th</sup> Street Rebuild Plan – Claflin & 17<sup>th</sup> Street Looking South



#### 17<sup>th</sup> Street Rebuild Plan – Safety Fence At Existing Plant



17th Street/Power Plant - Seat Wall/Fence/Column Sketch - Elevation





MID CAMPUS DRIVE SITE PLAN







KANSAS STATE



# Chilled Water Distribution – Future Seating Area



SEATING AREA ELEVATION & PLAN





#### Hardscape - Material

#### **CONCRETE FINISHES**









**CONCRETE PAVER PATTERNS** 





**CONCRETE PAVER TYPES** 





Running Bond



LIMESTONE VENEER TYPES





Holland Stone & Eco Holland Stone, Non-Tumbled

Moduline Stone (Used