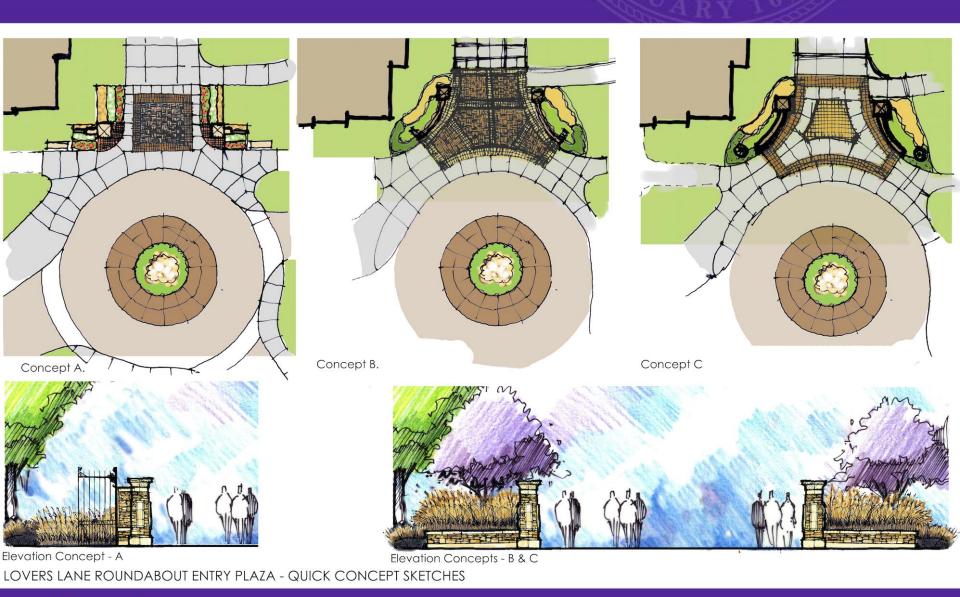

#### 17<sup>th</sup> Street Rebuild Plan – Safety Fence At Existing Plant

17th Street/Power Plant - Seat Wall/Fence/Column Sketch - Elevation

MID CAMPUS DRIVE SITE PLAN

KANSAS STATE

# Chilled Water Distribution – Future Seating Area

SEATING AREA ELEVATION & PLAN