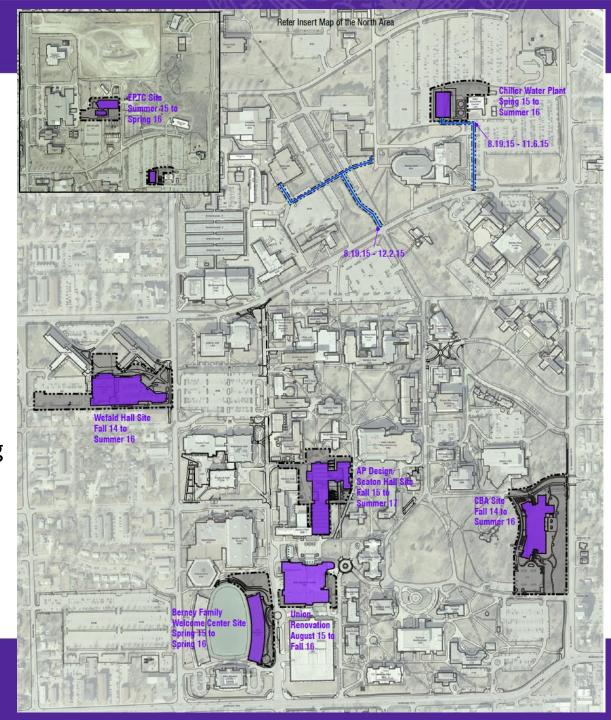

#### Major Capital Project Sites

# **Current & Upcoming Spring 2015 – Fall 2017**

- Engineering IV
- CBA
- Berney Family Welcome Center
- Wefald Hall
- Chilled Water Plant
- Union Renovations
- Equine Performance Testing Center
- Seaton Hall AP Design
- Geosciences

Construction Building Chilled Water Distribution Construciton Site Chilled Water Distribution