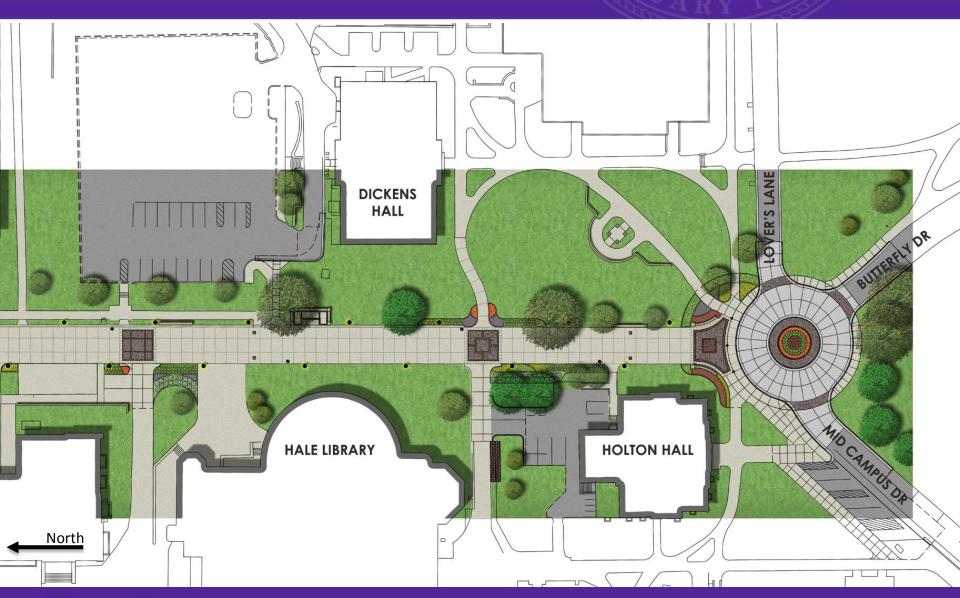

#### **Construction Activities**

Mid Campus – Old Claflin to Lovers Lane - CWD Trench, Pipe, Hardscape and Landscape

Install 2 Roundabouts
Mid Campus / Old Claflin
Mid Campus / Lovers Lane

Vattier - CWD Trench, Pipe, Hardscape and Landscape

#### Begin Butterfly Lane Trench

LEGEND

ILLEGIAND

Building Construction Site

Construction Building

Chilled Water Distribution Construction Site

Chilled Water Distribution

#### **Construction Activities**

Butterfly Lane - CWD Trench, Pipe, Hardscape and Landscape

Campus Chilled Water Loop Fully Complete by Oct 2016

EGEND
Building Construction Site
Construction Building
Chilled Water Distribution Construciton Site
Chilled Water Distribution