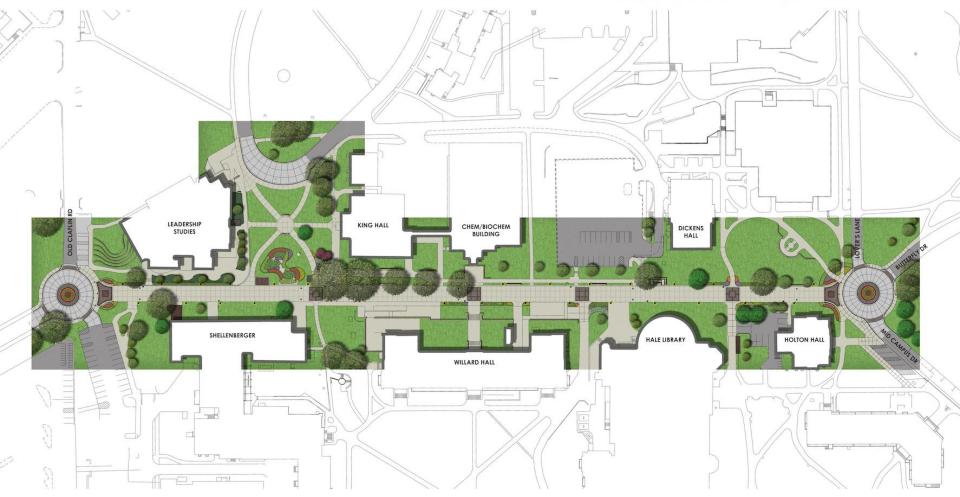

# Chilled Water Distribution – 17<sup>th</sup> Street Rebuild Plan

# 17<sup>th</sup> Street Rebuild Plan – Claflin & 17<sup>th</sup> Street Looking South

ENHANCED LANDSCAPE BEHIND

CENTER TITLE COLUMN

LIMESTONE WING WALLS

CLAFLIN GATEWAY

# 17<sup>th</sup> Street Rebuild Plan – Claflin & 17<sup>th</sup> Street Looking South