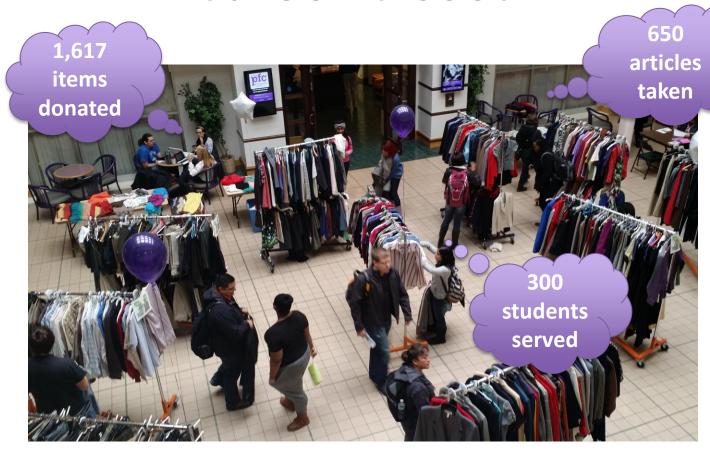

um you were at?



#### CES by the Numbers...

4.6......Student rating of career advising (5.0)
6......CES affiliated Career Fairs
94......% of graduates employed or enrolled in additional education six months out
396......Presentations for students
583......Employers recruiting on campus

4,663.....On-campus interviews

7,473.....Students who attended Career Fairs

10,035...Act!vated! K-Staters

12,230....Jobs and internships listed online



Based on data collected 2014-15



## **CES Backyard BBQ**



# Career & Employment Services **Backyard BBQ**

Wednesday, Aug. 27 11 am - 1:30 pm East Seaton Lawn



Enjoy a FREE lunch on us!

Activate your CES account and receive a **FREE t-shirt.** 

CES Backyard BBQ sponsored by:







## K-State Day with Phillips 66









**Career Closet** 





## **All-University Career Fair**

Kerri Day Keller @K\_D\_Keller - Sep 23

Thank you @ksu\_CES Corporate Partners for keeping @KState students fueled today and tomorrow! #AUCF





## Student Employee of the Year







## Record 24 Corporate Partners!







BURNS MEDONNELL.

















STATE STREET.



























### **NACE External Review**



Leigh Turner Texas A&M



Gail Rooney
U of Illinois

Team Visit to K-State May 18 and 19, 2015



Tim Luzader Purdue U



#### Welcome Center