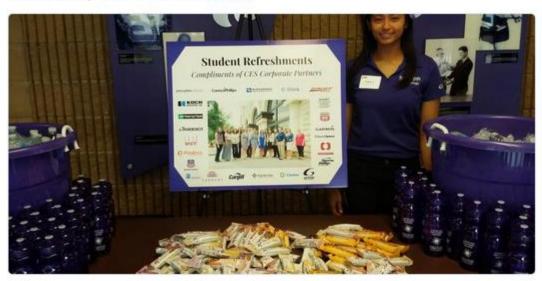

## **All-University Career Fair**

Kerri Day Keller @K\_D\_Keller - Sep 23

Thank you @ksu\_CES Corporate Partners for keeping @KState students fueled today and tomorrow! #AUCF