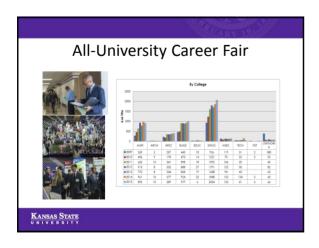

### Fall 2015 Highlights Fall 2015 AUCF employers 320 AUCF students 4,563 4,467 Presentations 148 209 To participants 5,371 7,592 1,554 Appointments 1,311 704 710 Walk ins Activations 7,235 7,109 Corporate Partners 22 24 KANSAS STATE