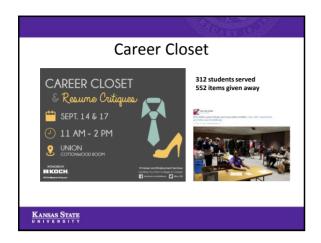

### Fall 2015 Highlights Fall 2015 AUCF employers 320 AUCF students 4,563 4,467 Presentations 148 209 To participants 5,371 7,592 1,554 Appointments 1,311 704 710 Walk ins Activations 7,235 7,109 Corporate Partners 22 24 KANSAS STATE