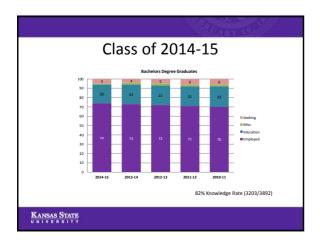

|

### Fall 2015 Highlights Fall 2015 AUCF employers 320 AUCF students 4,563 4,467 Presentations 148 209 To participants 5,371 7,592 1,554 Appointments 1,311 704 710 Walk ins Activations 7,235 7,109 Corporate Partners 22 24 KANSAS STATE























# Spring 2016 Agri-Industry Career Fair – January 27, 2016 (NDI January 28) Engineering Career Fair – February 9 & 10, 2016 (NDI February 10 & 11) Business Akoptitality Career Fair – February 23, 2016 (NDI February 24) Education On-Campus Interviews – March 7, 2016 Design Expo – March 4, 2016 K-State Open House – April 16, 2016 Moving to BFWC – May 16-27, 2016 Moving to BFWC – May 16-27, 2016 KANSAS STATE \*\*EXPLORED\*\* \*\*EXPLORED\*





### Top Corporate Employers 2014-15

BLACK & VEATCH
BURNS & MCDONNELL
CARGILL
CERNER CORPORATION
CONOCOPHILLIPS
GARMIN
GTM SPORTSWEAR
HONEYWELL

KIEWIT KOCH INDUSTRIES NETSMART PEPSICO PHILLIPS 66 SCHENK PROCESS TEXTRON WESTAR

Based on bachelor degree hires on

KANSAS STATE



# Future dates to note Summer 2016 - CES Employer Advisory Board Meeting – July 15, 2016 Fall 2016 - Part-time Opportunities Fair – August 25, 2016 at K-State Student Union - All-University Career Fair – September 20, 21 and 22, 2016 at Bramlage Coliseum - On-Campus Interviews – Beginning October 1, 2016 KANSAS STATE