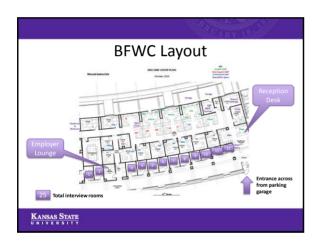

# Spring 2016 Agri-Industry Career Fair – January 27, 2016 (NDI January 28) Engineering Career Fair – February 9 & 10, 2016 (NDI February 10 & 11) Business Akoptitality Career Fair – February 23, 2016 (NDI February 24) Education On-Campus Interviews – March 7, 2016 Design Expo – March 4, 2016 K-State Open House – April 16, 2016 Moving to BFWC – May 16-27, 2016 Moving to BFWC – May 16-27, 2016 KANSAS STATE \*\*EXPLORED\*\* \*\*EXPLORED\*