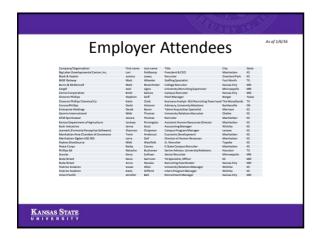

### Fall 2015 Highlights Fall 2015 AUCF employers 320 AUCF students 4,563 4,467 Presentations 148 209 To participants 5,371 7,592 1,554 Appointments 1,311 704 710 Walk ins Activations 7,235 7,109 Corporate Partners 22 24 KANSAS STATE