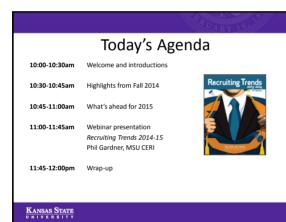

## Featured Presentation

Dr. Phil Gardner, Collegiate Employment Research Institute, MSU Recruiting Trends 2014-15