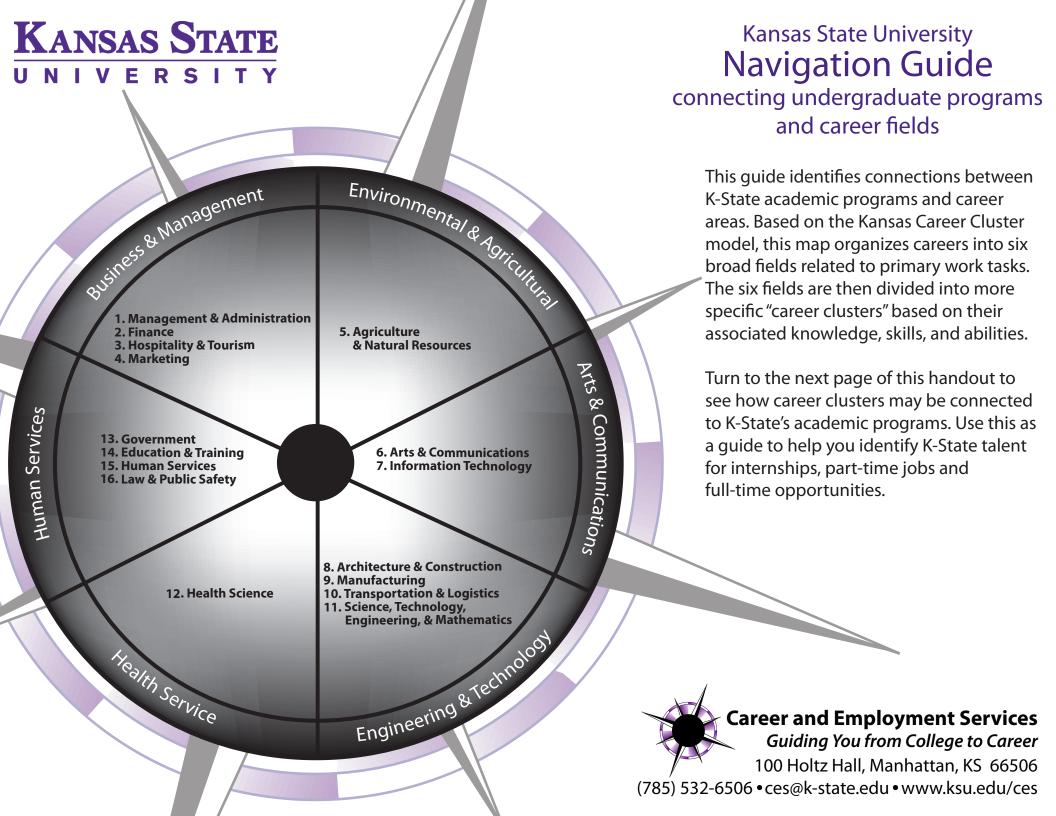

# Navigation Guide connecting graduate programs and career fields

This guide identifies connections between K-State academic programs and career areas. Based on the Kansas Career Cluster model, this map organizes careers into six broad fields related to primary work tasks. The six fields are then divided into more specific "career clusters" based on their associated knowledge, skills, and abilities.

Turn to the next page of this handout to see how career clusters may be connected to K-State's academic programs. Use this as a guide to help you identify K-State talent for internships, part-time jobs and full-time opportunities.