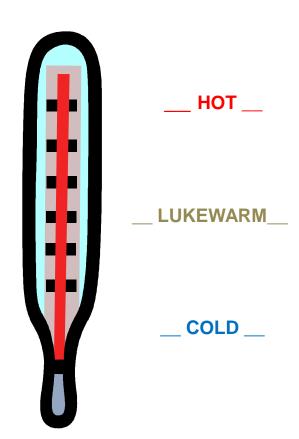

# What's up for 2011?

 This summer I predicted a recruiting outlook.

Currently it's \_\_\_\_\_\_.

It has been most impacted by \_\_\_\_\_.