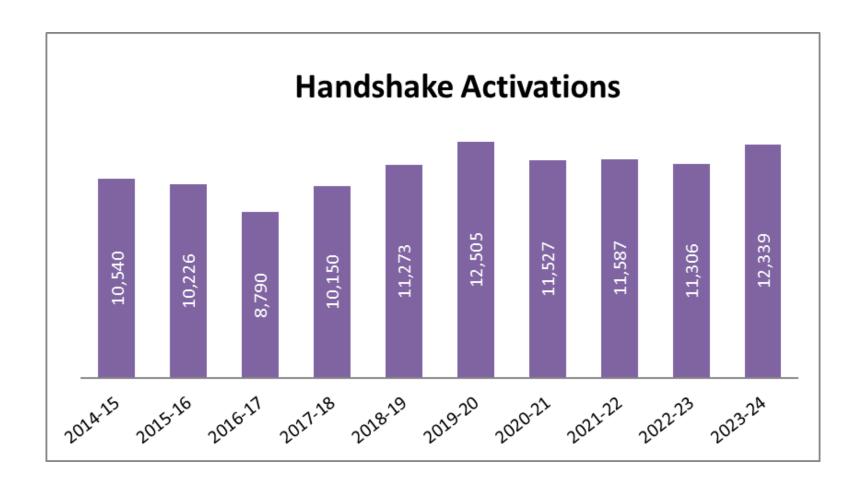

ndards and protocols</u>. Note that the most common employers and schools are calculated by majors (not individuals). Some overall degree, college and program results may be different when compared to calculations by individual graduates due to double majors and other data anomalies.



https://www.k-state.edu/careercenter/about/stats/kstatepostgradstats/



# CAREER CENTER EVENTS Fall 2024



Aug. 19 - 23, 2024 8 a.m. - 5 p.m. Berney Family



Aug. 28, 2024 11 a.m. - 1:30 p.m. K-State Student Union



Sept. 12, 2024 10 a.m. - 2 p.m. K-State Student Union



Sept. 24 - 26, 2024 11 a.m. - 4 p.m. Bramlage Coliseum



Oct. 10, 2024 9 a.m. - 2 p.m. K-State Student Union



Oct. 17, 2024 5:30 p.m. - 7 p.m. Berney Family Welcome Center



Nov. 6, 2024 11 a.m. - 3 p.m. K-State Student Union















K-State Overall Enrollment and Student Interactions = Presentation Attendance + Scheduled/Dropin Advising + Career Fairs + Meet-ups + Career Closet + Mock Interviews + Other Student Engagement



## Thank You 2023-24 Champions!















































#### **Professional Headshots with Iris**

Visit the Career Center to take complimentary photographs for your Handshake profile photo, LinkedIn headshot, student organization portrait, or any other website that requires a professional headshot.



Sponsored by:



## Champions 2024-25

#### GOLD CHAMPIONS (\$10,000)

All-inclusive waiver of employer registration fees for reps and up to 2 tables each day at career fairs managed by the Career Center

Brand recognition provided on mobile photo booth for professio