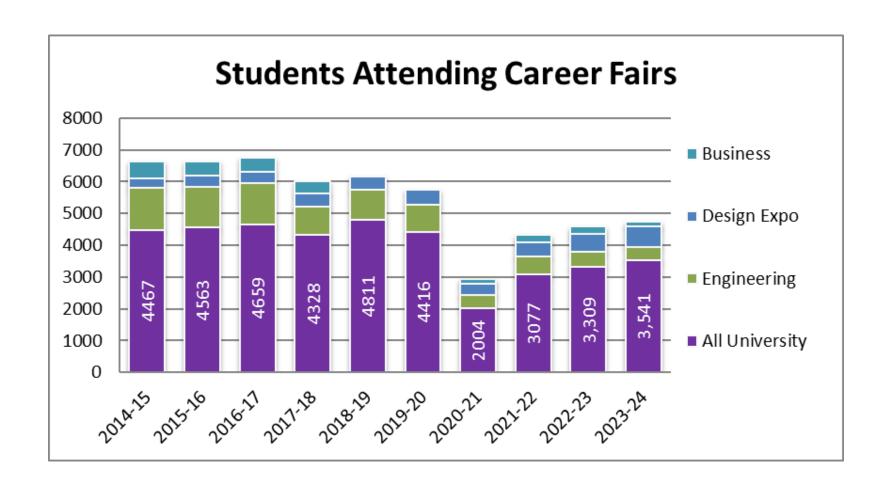

Robinson   | Director of Corporate Development                         | tracyr@ksufoundation.org |
| Innovation Partners     | RJ      | Youngblood | Director of Economic Engagement and Strategic Initiatives | youngblood@ksu.edu       |
| Salina Campus           | Josh    | Doak       | Director of Academic & Career<br>Engagement               | jjdoak@ksu.edu           |





Day 1: Agriculture, Food, & Environment; Health Professions; Veterinary Medicine

Day 2: <u>Business</u> & <u>Leadership</u>; <u>Art, Architecture, Design</u> & <u>Communications</u>; <u>Humanities</u>, <u>Education</u>, <u>Societies</u>, <u>Law & Government</u>

Day 3: Engineering, Construction & Math; Sciences, Computers, & Info Systems

https://www.k-state.edu/careercenter/employer/kstateeventsemployers.html













https://www.k-state.edu/careercenter/about/stats/kstatepostgradstats/salary1.html



### Post Graduate Report KANSAS STATE UNIVERSITY Statistical Year. 2022-2023 Degrees: Bachelor











Total Degrees Awarded: 3,618 Data Available: 2,910 The data represented on this screen is collected up to six months after graduation from K-State degree recipients. The data collection and reporting processes of the <u>Career Center</u> are informed by the <u>NACE first-destination standards and protocols</u>. Note that the most common employers and schools are calculated by majors (not individuals). Some overall degree, college and program results may be different when compared to calculations by individual graduates due to double majors and other data anomalies.



https://www.k-state.edu/