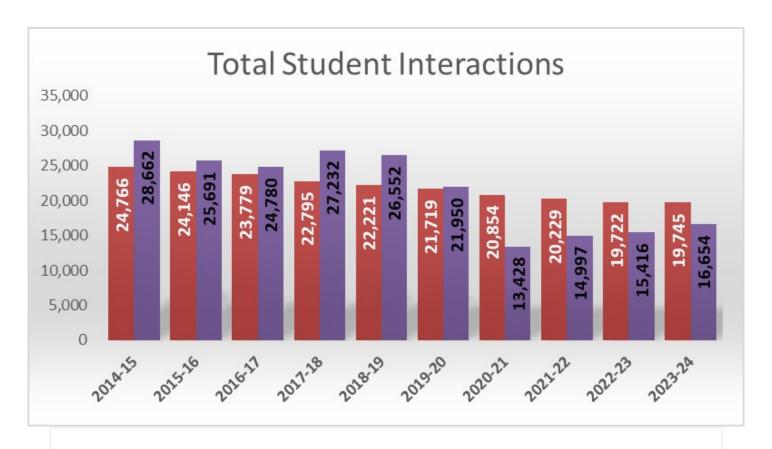

Oct. 10, 2024 9 a.m. - 2 p.m. K-State Student Union

Oct. 17, 2024 5:30 p.m. - 7 p.m. Berney Family Welcome Center

Nov. 6, 2024 11 a.m. - 3 p.m. K-State Student Union

K-State Overall Enrollment and Student Interactions = Presentation Attendance + Scheduled/Dropin Advising + Career Fairs + Meet-ups + Career Closet + Mock Interviews + Other Student Engagement