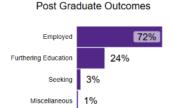

### Post Graduate Report KANSAS STATE UNIVERSITY Statistical Year. 2022-2023 Degrees: Bachelor

Total Degrees Awarded: 3,618 Data Available: 2,910 The data represented on this screen is collected up to six months after graduation from K-State degree recipients. The data collection and reporting processes of the <u>Career Center</u> are informed by the <u>NACE first-destination standards and protocols</u>. Note that the most common employers and schools are calculated by majors (not individuals). Some overall degree, college and program results may be different when compared to calculations by individual graduates due to double majors and other data anomalies.