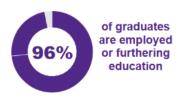

### Post Graduate Report KANSAS STATE UNIVERSITY Statistical Year. 2022-2023 Degrees: Bachelor

Total Degrees Awarded: 3,618 Data Available: 2,910 The data represented on this screen is collected up to six months after graduation from K-State degree recipients. The data collection and reporting processes of the <u>Career Center</u> are informed by the <u>NACE first-destination standards and protocols</u>. Note that the most common employers and schools are calculated by majors (not individuals). Some overall degree, college and program results may be different when compared to calculations by individual graduates due to double majors and other data anomalies.