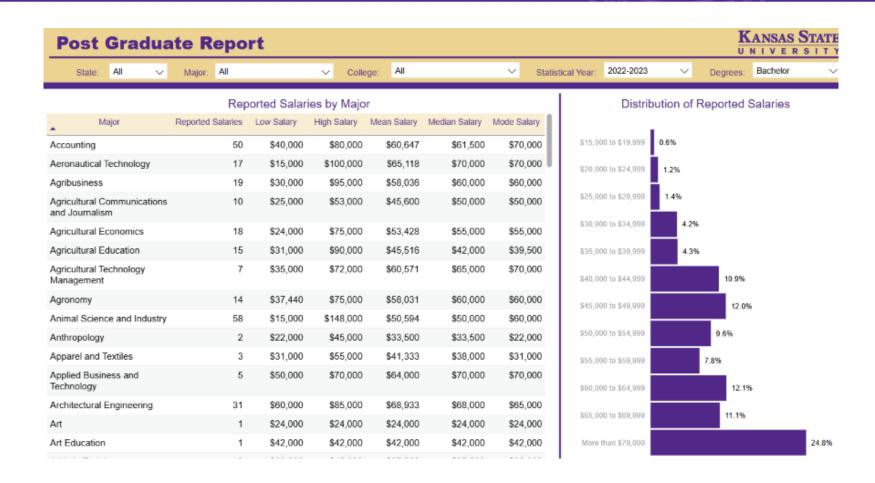

### Post Graduate Report KANSAS STATE UNIVERSITY Statistical Year. 2022-2023 Degrees: Bachelor

Total Degrees Awarded: 3,618 Data Available: 2,910 The data represented on this screen is collected up to six months after graduation from K-State degree recipients. The data collection and reporting processes of the <u>Career Center</u> are informed by the <u>NACE first-destination standards and protocols</u>. Note that the most common employers and schools are calculated by majors (not individuals). Some overall degree, college and program results may be different when compared to calculations by individual graduates due to double majors and other data anomalies.