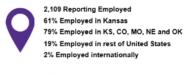

### Post Graduate Report KANSAS STATE UNIVERSITY Statistical Year. 2022-2023 Degrees: Bachelor

Total Degrees Awarded: 3,618 Data Available: 2,910 The data represented on this screen is collected up to six months after graduation from K-State degree recipients. The data collection and reporting processes of the <u>Career Center</u> are informed by the <u>NACE first-destination standards and protocols</u>. Note that the most common employers and schools are calculated by majors (not individuals). Some overall degree, college and program results may be different when compared to calculations by individual graduates due to double majors and other data anomalies.