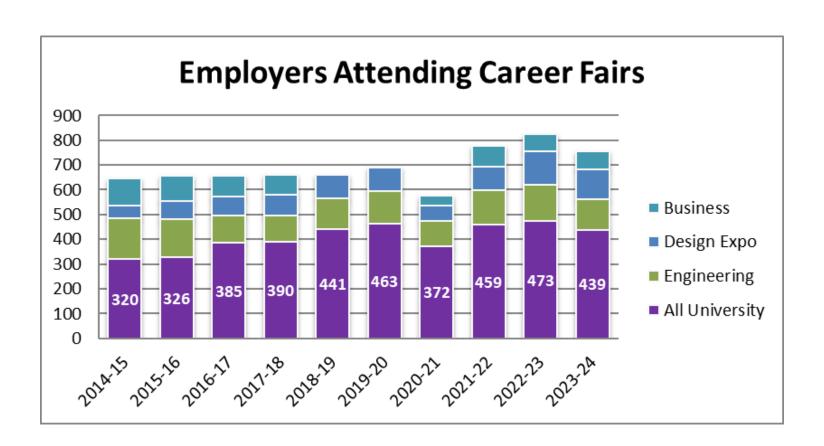

inson   | Director of Corporate Development                         | tracyr@ksufoundation.org |
| Innovation Partners     | RJ      | Youngblood | Director of Economic Engagement and Strategic Initiatives | youngblood@ksu.edu       |
| Salina Campus           | Josh    | Doak       | Director of Academic & Career<br>Engagement               | jjdoak@ksu.edu           |





Day 1: Agriculture, Food, & Environment; Health Professions; Veterinary Medicine

Day 2: <u>Business</u> & <u>Leadership</u>; <u>Art, Architecture, Design</u> & <u>Communications</u>; <u>Humanities</u>, <u>Education</u>, <u>Societies</u>, <u>Law & Government</u>

Day 3: Engineering, Construction & Math; Sciences, Computers, & Info Systems

https://www.k-state.edu/careercenter/employer/kstateeventsemployers.html













https://www.k-state.edu/careercenter/about/stats/kstatepostgradstats/salary1.html



### Post Graduate Report KANSAS STATE UNIVERSITY Statistical Year. 2022-2023 Degrees: Bachelor











Total Degrees Awarded: 3,618 Data Available: 2,910 The data represented on this screen is collected up to six months after graduation from K-State degree recipients. The data collection and reporting processes of the <u>Career Center</u> are informed by the <u>NACE first-destination standards and protocols</u>. Note that the most common employers and schools are calculated by majors (not individuals). Some overall degree, college and program results may be different when compared to calculations by individual graduates due to double majors and other data anomalies.



https://www.k-state.edu/care