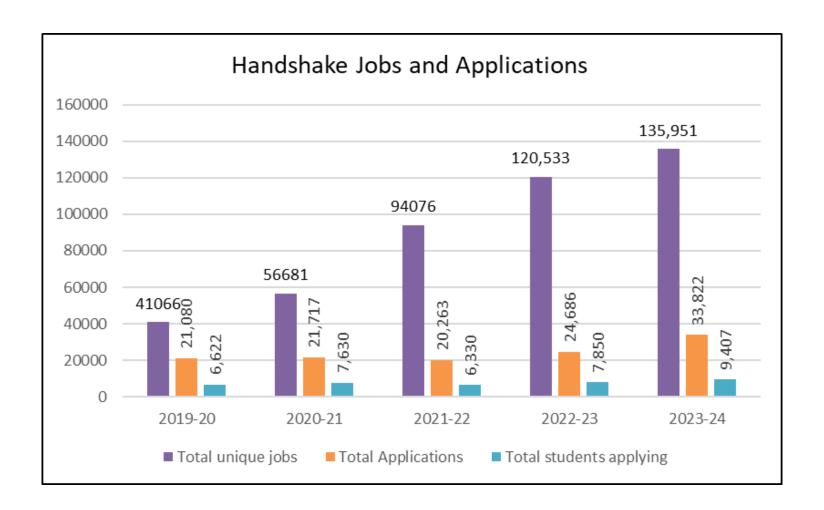

ds and protocols</u>. Note that the most common employers and schools are calculated by majors (not individuals). Some overall degree, college and program results may be different when compared to calculations by individual graduates due to double majors and other data anomalies.



https://www.k-state.edu/careercenter/about/stats/kstatepostgradstats/



# CAREER CENTER EVENTS Fall 2024



Aug. 19 - 23, 2024 8 a.m. - 5 p.m. Berney Family



Aug. 28, 2024 11 a.m. - 1:30 p.m. K-State Student Union



Sept. 12, 2024 10 a.m. - 2 p.m. K-State Student Union



Sept. 24 - 26, 2024 11 a.m. - 4 p.m. Bramlage Coliseum



Oct. 10, 2024 9 a.m. - 2 p.m. K-State Student Union



Oct. 17, 2024 5:30 p.m. - 7 p.m. Berney Family Welcome Center



Nov. 6, 2024 11 a.m. - 3 p.m. K-State Student Union















K-State Overall Enrollment and Student Interactions = Presentation Attendance + Scheduled/Dropin Advising + Career Fairs + Meet-ups + Career Closet + Mock Interviews + Other Student Engagement



## Thank You 2023-24 Champions!















































#### **Professional Headshots with Iris**

Visit the Career Center to take complimentary photographs for your Handshake profile photo, LinkedIn headshot, student organization portrait, or any other website that requires a professional headshot.



Sponsored by:



## Champions 2024-25

#### GOLD CHAMPIONS (\$10,000)

All-inclusive waiver of employer registration fees for reps and up to 2 tables each day at career fairs managed by the Career Center

Brand recognition provided on mobile photo booth for professional