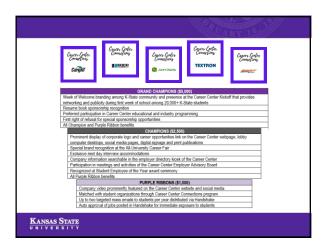

hamber        | Amber Wilhelm    | Talent Strategies Coordinator                           | KS      |             |             |
| Manhattan-Oaden USD 383       | Drew Monteomery  |                                                         | KS      |             |             |
| Pawnee Mental Health Services | Craig Poe        | HR Director                                             | KS      |             |             |
| PepsiCo Beveraees             | Jim Smith        | Sr. Director Human Resources                            | FL.     |             |             |
| Textron Aviation              | Phet Namphengio  |                                                         | KS      | x           |             |

| <br> |
|------|
|      |
|      |
|      |

































## Rapid Fire Roundtable

- 1. What recruiting practice has been most effective for you during the past recruitment season?
- 2. What best practices do you use to hire underrepresented students for internships?
- 3. How will post-pandemic work environments (remote, hybrid, etc.) affect your hiring practices?

## KANSAS STATE