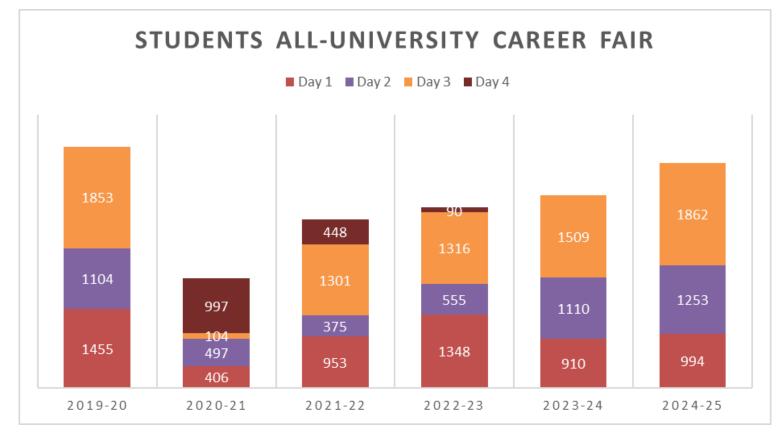

### Career Fair Trends

### **Career Fair Trends**

2024-25 999 1034 897 2023-24 2022-23 762 584 2021-22 487 499 1119 2020-21 282 268 2019-20 2018-19 1766 2017-18 2016-17 658 2015-16 1700 0 1000 2000 5000 6000 3000 4000

Student Year AUCF