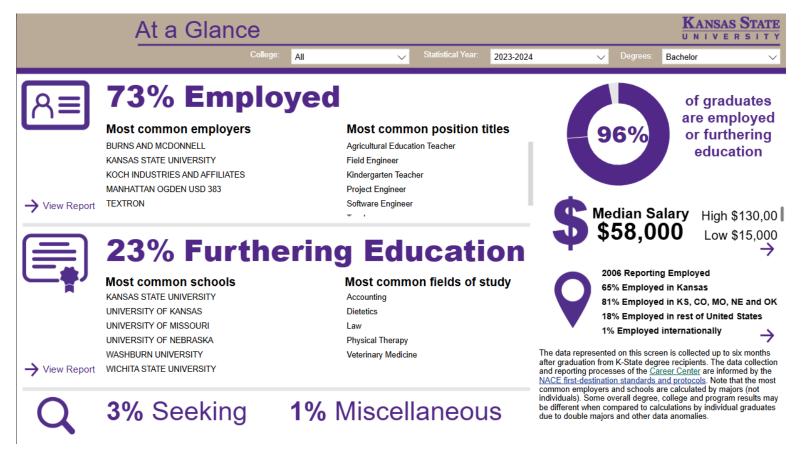

| MANHATTAN OGDEN USD 383      | 68 |
|------------------------------|----|
| KOCH INDUSTRIES              | 58 |
| TEXTRON                      | 58 |
| BURNS AND MCDONNELL          | 45 |
| KIEWIT                       | 32 |
| CARGILL                      | 30 |
| US DEPARTMENT OF AGRICULTURE | 26 |
| GARMIN                       | 24 |
| SPIRIT AEROSYSTEMS           | 20 |
| GEARY COUNTY USD 475         | 19 |

### Top Employers for 2023-24

- 1. Burns and McDonnell
- 2. Koch Industries
- 3. Manhattan Ogden USD 383
- 4. Textron
- 5. Garmin
- 6. Kiewit
- 7. Cargill
- 8. Geary County USD 475
- 9. Shamrock Trading Corporation
- 10. Black and Veatch

- 11. US Air Force
- 12. US Army
- 13. JE Dunn Construction
- 14. Blue Valley USD 229
- 15. Netsmart
- 16. Olathe USD 233
- 17. Great Plains Manufacturing
- 18. Kansas City Kansas USD 500
- 19. Shawnee Mission USD 512
- 20. Spirit Aerosystems

Based on bachelor degree hires only

# Class of 2023-24

Based on bachelor degree hires only

### Class of 2023-24