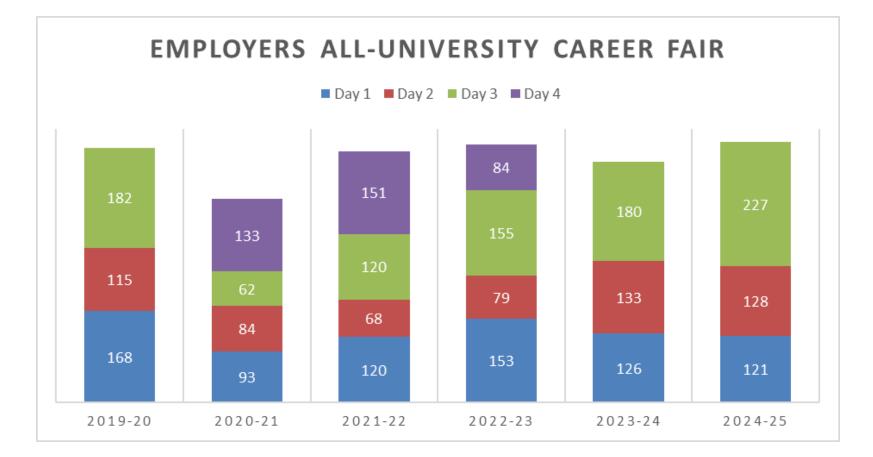

| 1,224     |
| Career advising        | 1,593     | $\mathbf{\hat{\Gamma}}$ | 1,547     |
| Outreach participants  | 2,794     |                         | 2,931     |
| Handshake activations  | 9,402     |                         | 10,092    |
| Handshake job listings | 57,689    |                         | 76,939    |
| Handshake applications | 15,597    |                         | 23,055    |
| Next day interviews    | 705       | 仑                       | 687       |



### Career Fair Trends





### **Career Fair Trends**

2024-25 999 1034 897 2023-24 2022-23 762 584 2021-22 487 499 1119 2020-21 282 268 2019-20 2018-19 1766 2017-18 2016-17 658 2015-16 1700 0 1000 2000 5000 6000 3000 4000

Student Year AUCF

■ FR ■ SO ■ JR ■ SR ■ GR ■ OTH



### Career Fair Trends





### **Thank You Champions**



https://www.k-state.edu/careercenter/



### Ed Symposium Networking Event



<text><text><text><text><text>

PROFESSIONAL AND GRADUATE SCHOOL FAIR Health, Law & More! WEDNESDAY, NOV. 6, 2024 K-STATE STUDENT UNION 11 A.M.- 3 P.M. k-state.edu/careercenter

> KANSAS STATE
>  KANSAS STATE
>
>
>  U N I V E R S I T Y
>  U N I V E R S I T Y
>
>
>  Career Center
>  Pre-Fredesional and Exploratory Advising Center



# Spring 2025

#### **Career Expos (in person)**

Engineering – February 11, 12 & 13 Business – February 25, 26 & 27 Design – February 28 Education – March 31

#### <u> Pitch Nights (online)</u>

Ag – February 4 and 5 Law Justice Social Science – March 5



http://www.k-state.edu/calendar/



### Wildcat Internships

?

|