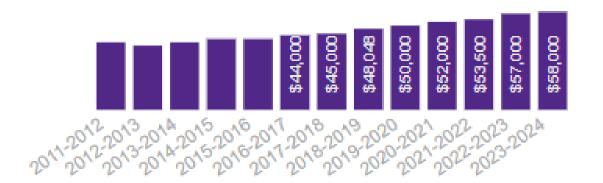

### Median of Reported Salaries by Year

https://www.k-state.edu/careercenter/about/stats/kstatepostgradstats/salary1.html

Based on bachelor degree hires only