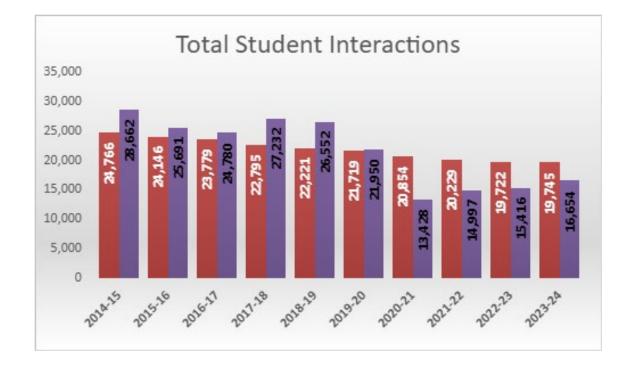

### **Career Center Interactions**

K-State Overall Enrollment and Student Interactions = Presentation Attendance + Scheduled/Drop-in Advising + Career Fairs + Meet-ups + Career Closet + Mock Interviews + Other Engagement Activities