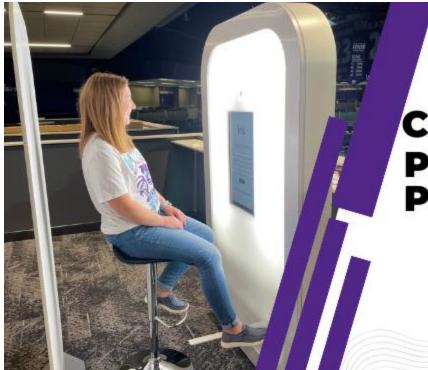

### CAPTURE YOUR PROFESSIONAL PHOTO WITH IRIS

Iris is a photo booth that delivers clean, crisp images in a new, reimagined way