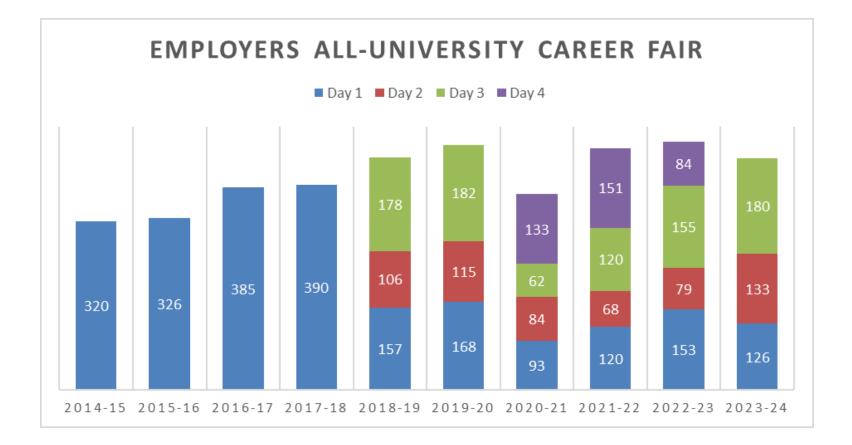

|-----------|-------------------|-----------|
| AUCF employers         | 473       | $\langle \rangle$ | 439*      |
| AUCF students          | 3,309     |                   | 3,541*    |
| Career Closet visits   | 973       |                   | 1,095     |
| Career advising        | 1,418     |                   | 1,593     |
| Outreach participants  | 3,468     | 仑                 | 2,794     |
| Handshake activations  | 7,617     |                   | 9,402     |
| Handshake job listings | 62,489    | $\langle \rangle$ | 57,689    |
| Handshake applications | 13,783    |                   | 15,597    |
| Campus interviews      | 981       | 仑                 | 790       |

\*3 days vs. 4 days



## **Fall Semester Interactions**





### Career Fair Trends





### Career Fair Trends





# Spring 2024

#### Pitch Nights (online)

Health and Life Sciences – January 30 and February 1 Agriculture and Natural Resources – February 6 and 8 Engineering Math and Computers – February 15 Business and Communications – February 22 Art Design and Humanities – February 29 Law Justice and Social Sciences – March 5

#### **Career Expos (in person)**

Engineering – February 13, 14 & 15 Business – February 20, 21 & 22 Design – February 26 Education – April



http://www.k-state.edu/calendar/





### CAPTURE YOUR PROFESSIONAL PHOTO WITH IRIS

Iris is a photo booth that delivers clean, crisp images in a new, reimagined way









### **Thank You Champions**



https://www.k-state.edu/careercenter/



# Class of 2022-23





# Class of 2022-23

#### Median of Reported Salaries by Year