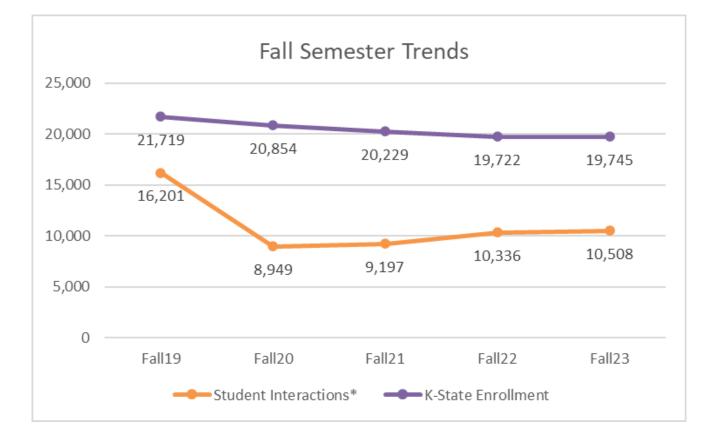

| Fall 2023 |
|------------------------|-----------|-------------------|-----------|
| AUCF employers         | 473       | $\langle \rangle$ | 439*      |
| AUCF students          | 3,309     |                   | 3,541*    |
| Career Closet visits   | 973       |                   | 1,095     |
| Career advising        | 1,418     |                   | 1,593     |
| Outreach participants  | 3,468     | 仑                 | 2,794     |
| Handshake activations  | 7,617     |                   | 9,402     |
| Handshake job listings | 62,489    | $\langle \rangle$ | 57,689    |
| Handshake applications | 13,783    |                   | 15,597    |
| Campus interviews      | 981       | 仑                 | 790       |

\*3 days vs. 4 days



## **Fall Semester Interactions**





### Career Fair Trends





### Career Fair Trends





# Spring 2024

#### Pitch Nights (online)

Health and Life Sciences – January 30 and February 1 Agriculture and Natural Resources – February 6 and 8 Engineering Math and Computers – February 15 Business and Communications – February 22 Art Design and Humanities – February 29 Law Justice and Social Sciences – March 5

#### **Career Expos (in person)**

Engineering – February 13, 14 & 15 Business – February 20, 21 & 22 Design – February 26 Education – April



http://www.k-state.edu/calendar/





### CAPTURE YOUR PROFESSIONAL PHOTO WITH IRIS

Iris is a photo booth that delivers clean, crisp images in a new, reimagined way









### **Thank You Champions**



https://www.k-state.edu/careercenter/



# Class of 2022-23





# Clas