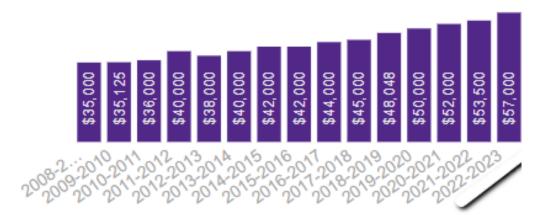

#### Median of Reported Salaries by Year

Median of Reported Salaries

Based on bachelor degree hires only

Based on bachelor degree hires only