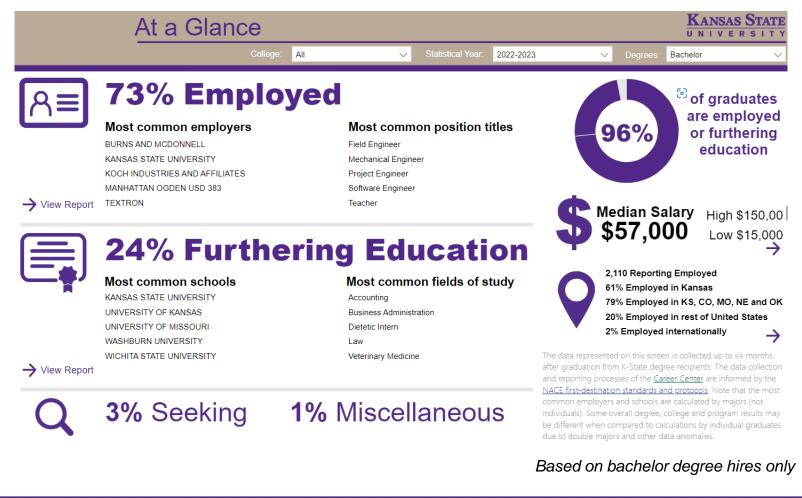

# Class of 2022-23

# Top Employers for 2022-23

- 1. Koch Industries
- 2. Burns and McDonnell
- 3. Manhattan Ogden USD 383
- 4. Textron
- 5. Shamrock Trading Corporation
- 6. Garmin
- 7. Geary County USD 475
- 8. Shawnee Mission USD 512
- 9. KC National Security Campus
- 10. Kiewit

- 11. Cargill
- 12. Netsmart
- 13. US Air Force
- 14. Saudia Airlines
- 15. Black and Veatch
- 16. Blue Valley USD 229
- 17. Deloitte
- 18. JE Dunn Construction
- 19. Olathe USD 233
- 20. Kansas State University

Based on bachelor degree hires only