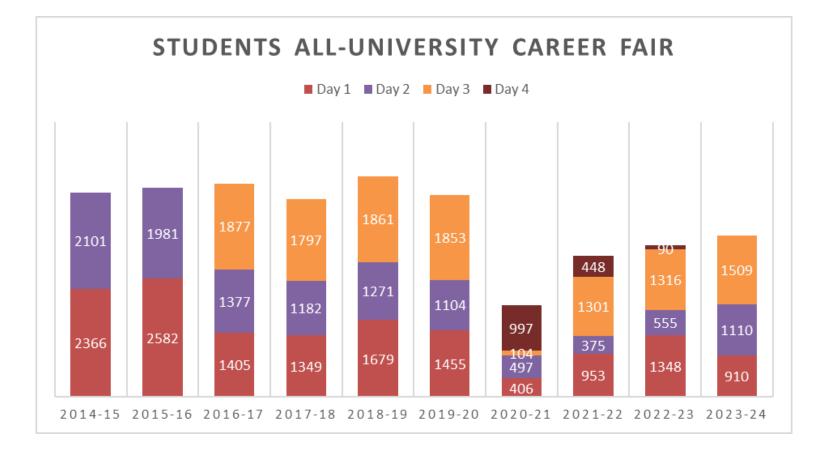

|
|------------------------|-----------|-------------------|-----------|
| AUCF employers         | 473       | $\langle \rangle$ | 439*      |
| AUCF students          | 3,309     |                   | 3,541*    |
| Career Closet visits   | 973       |                   | 1,095     |
| Career advising        | 1,418     |                   | 1,593     |
| Outreach participants  | 3,468     | 仑                 | 2,794     |
| Handshake activations  | 7,617     |                   | 9,402     |
| Handshake job listings | 62,489    | $\langle \rangle$ | 57,689    |
| Handshake applications | 13,783    |                   | 15,597    |
| Campus interviews      | 981       | 仑                 | 790       |

\*3 days vs. 4 days



## **Fall Semester Interactions**





### Career Fair Trends





### Career Fair Trends





# Spring 2024

#### Pitch Nights (online)

Health and Life Sciences – January 30 and February 1 Agriculture and Natural Resources – February 6 and 8 Engineering Math and Computers – February 15 Business and Communications – February 22 Art Design and Humanities – February 29 Law Justice and Social Sciences – March 5

#### **Career Expos (in person)**

Engineering – February 13, 14 & 15 Business – February 20, 21 & 22 Design – February 26 Education – April



http://www.k-state.edu/calendar/





### CAPTURE YOUR PROFESSIONAL PHOTO WITH IRIS

Iris is a photo booth that delivers clean, crisp images in a new, reimagined way









### **Thank You Champions**



https://www.k-state.edu/careercenter/



# Class of 2022-23





# Class of 2022-23

#### Median of