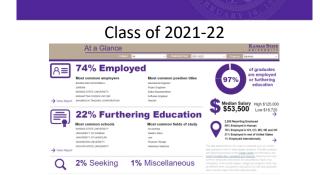

### Class of 2021-22

Median of Reported Salaries

Based on bachelor degree hires only

KANSAS STATE

23