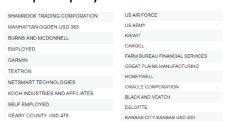

# Top Employers for 2021-22

Based on bachelor degree hires only

KANSAS STATE

24

#### **Grand Champions**

- BNSF
- ConocoPhillips
- Koch Industries
- Phillips 66
- Shamrock Trading Corporation

KANSAS STATE

21