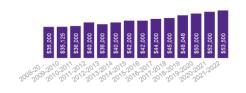

### Class of 2021-22

Median of Reported Salaries

Based on bachelor degree hires only

KANSAS STATE

23