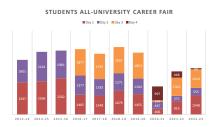

ksu.edu twparks@ksu.edu twparks@ksu.edu



KANSAS STATE

9

### **Fall Semester Outcomes**

|                        | Fall 2021 |   | Fall 2022 |
|------------------------|-----------|---|-----------|
| AUCF employers         | 458       | 1 | 473       |
| AUCF students          | 3,077     | 1 | 3,309     |
| Career Closet visits   | 749       | 1 | 973       |
| Career advising        | 1,360     | 1 | 1,418     |
| Outreach participants  | 3,024     | 1 | 3,468     |
| Handshake activations  | 8,737     | 4 | 7,617     |
| Handshake job listings | 34,879    | 1 | 62,489    |
| Handshake applications | 11,610    | 1 | 13,783    |
| Campus interviews      | 553       | 4 | 981       |

KANSAS STATE

10

### **Fall Semester Interactions**



KANSAS STATE

11

### **Career Fair Trends**



KANSAS STATE

12

### **Career Fair Trends**



KANSAS STATE

### **Demand for Talent**



KANSAS STATE

14

## Thank You Champions



https://www.k-state.edu/careercenter/

KANSAS STATE

16

### **Career Fair Refreshments**



KANSAS STATE

18

# Spring 2023

Engineering – February 14 & 15

Big 12 Black Student Govt – February 18 & 19 Design Expo – February 24 EDCATS Interviews – March 6

Business Career Fair – March 8 Big 12 Virtual Career Fair - March 22 Career Meet-Ups

Fashion – February 3 Hospitality – February 23 Media Communications – February 24 In Person Only Online Only Hybrid



http://www.k-state.edu/calendar/

KANSAS STATE

15

# Pancake Feed 2022





KANSAS STATE

17

### **Talent Ambassadors**





Rowing Club and African Student Union

KANSAS STATE

# Student Employee o