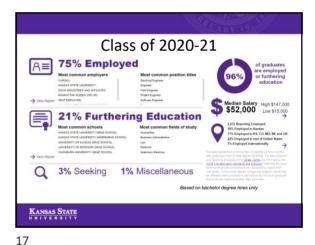

-|
|              |             | re-Select Interviews<br>lext Day Interviews |                          | y Interviews<br>one Interviews |              |   |
| 3000<br>2500 | 82          | 100                                         | 111                      |                                |              |   |
| 2000<br>1500 |             |                                             |                          |                                |              |   |
| 1000<br>500  | 1459<br>551 | 1504<br>403                                 | 1509<br>410              | 131                            | 22<br>428 10 |   |
| 0            | 266         | 2018-19                                     | 2019-20                  | 2020-21                        | 2021-22      | 3 |











14





10





18 19





20 21