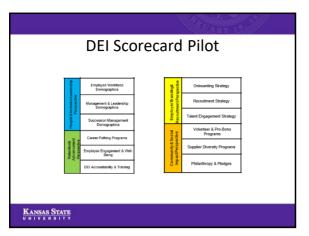

|             | re-Select Interviews<br>lext Day Interviews |                          | y Interviews<br>one Interviews |              |   |
| 3000<br>2500 | 82          | 100                                         | 111                      |                                |              |   |
| 2000<br>1500 |             |                                             |                          |                                |              |   |
| 1000<br>500  | 1459<br>551 | 1504<br>403                                 | 1509<br>410              | 131                            | 22<br>428 10 |   |
| 0            | 266         | 2018-19                                     | 2019-20                  | 2020-21                        | 2021-22      | 3 |











14





10





18 19





20 21