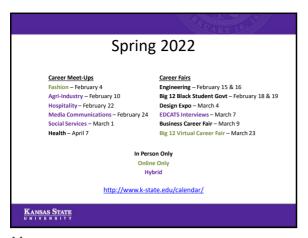

-------|---|
|              |             | re-Select Interviews<br>lext Day Interviews |                          | y Interviews<br>one Interviews |              |   |
| 3000<br>2500 | 82          | 100                                         | 111                      |                                |              |   |
| 2000<br>1500 |             |                                             |                          |                                |              |   |
| 1000<br>500  | 1459<br>551 | 1504<br>403                                 | 1509<br>410              | 131                            | 22<br>428 10 |   |
| 0            | 266         | 2018-19                                     | 2019-20                  | 2020-21                        | 2021-22      | 3 |











14





10





18 19





20 21