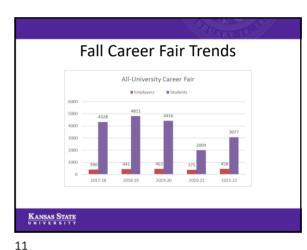

-------------|---|
|              |             | re-Select Interviews<br>lext Day Interviews |                          | y Interviews<br>one Interviews |              |   |
| 3000<br>2500 | 82          | 100                                         | 111                      |                                |              |   |
| 2000<br>1500 |             |                                             |                          |                                |              |   |
| 1000<br>500  | 1459<br>551 | 1504<br>403                                 | 1509<br>410              | 131                            | 22<br>428 10 |   |
| 0            | 266         | 2018-19                                     | 2019-20                  | 2020-21                        | 2021-22      | 3 |











14





10





18 19





20 21