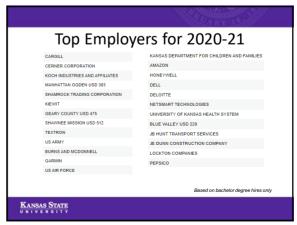

|             | re-Select Interviews<br>lext Day Interviews |                          | y Interviews<br>one Interviews |              |   |
| 3000<br>2500 | 82          | 100                                         | 111                      |                                |              |   |
| 2000<br>1500 |             |                                             |                          |                                |              |   |
| 1000<br>500  | 1459<br>551 | 1504<br>403                                 | 1509<br>410              | 131                            | 22<br>428 10 |   |
| 0            | 266         | 2018-19                                     | 2019-20                  | 2020-21                        | 2021-22      | 3 |











14





10





18 19





20 21