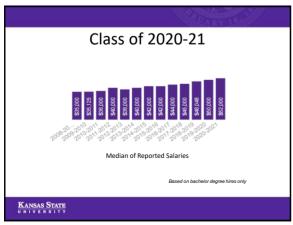

|             | re-Select Interviews<br>lext Day Interviews |                          | y Interviews<br>one Interviews |              |   |
| 3000<br>2500 | 82          | 100                                         | 111                      |                                |              |   |
| 2000<br>1500 |             |                                             |                          |                                |              |   |
| 1000<br>500  | 1459<br>551 | 1504<br>403                                 | 1509<br>410              | 131                            | 22<br>428 10 |   |
| 0            | 266         | 2018-19                                     | 2019-20                  | 2020-21                        | 2021-22      | 3 |











14





10





18 19





20 21