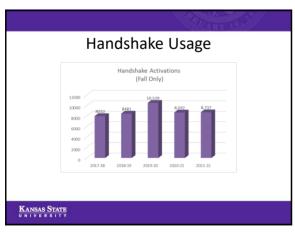

-----------|---|
|              |             | re-Select Interviews<br>lext Day Interviews |                          | y Interviews<br>one Interviews |              |   |
| 3000<br>2500 | 82          | 100                                         | 111                      |                                |              |   |
| 2000<br>1500 |             |                                             |                          |                                |              |   |
| 1000<br>500  | 1459<br>551 | 1504<br>403                                 | 1509<br>410              | 131                            | 22<br>428 10 |   |
| 0            | 266         | 2018-19                                     | 2019-20                  | 2020-21                        | 2021-22      | 3 |











14





10





18 19





20 21