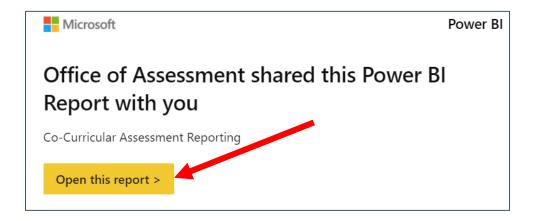

## **Accessing the Dashboard:**

There are two ways to access the assessment report submission dashboard:

1. One way to access the dashboard is to click on the link that was shared with you from PowerBI (example email shown below). This would have been sent to your K-State email account. Simply click on "Open this report." You can then bookmark the link for future use.