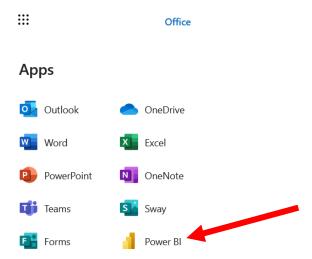

c. Select PowerBI from the list.

- d. If you don't see PowerBI in the list, contact the Office of Assessment at assessment@ksu.edu.
- e. Click on the "Browse" folder in the left-hand menu to view the list of reports shared with you.
- f. Click on "Shared with me" to access your dashboard.