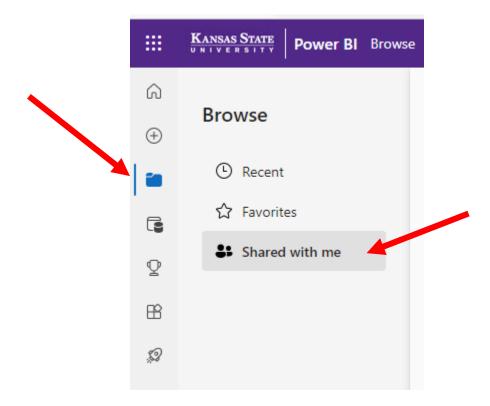

c. Select PowerBI from the list.

- d. If you don't see PowerBI in the list, contact the Office of Assessment at assessment@ksu.edu.
- e. Click on the "Browse" folder in the left-hand menu to view the list of reports shared with you.
- f. Click on "Shared with me" to access your dashboard.