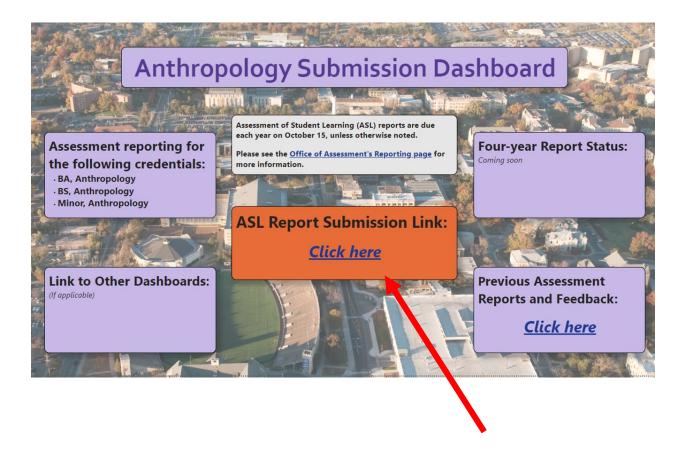

## **Report Submission:**

After you have opened the ASL report submission dashboard, click on the submission link in the orange box. This will take you to a Qualtrics survey. **Once you complete the Qualtrics survey, the submission process is finished.** 