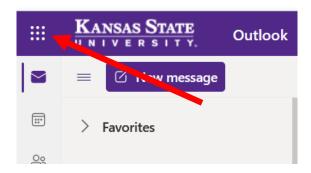

- 2. You can also access the report through PowerBI via your webmail.
  - a. Sign in to K-State email at webmail.ksu.edu (web-based).
  - b. Click the waffle/grid icon in the upper-left hand corner.

Updated: 10/18/2022

c. Select PowerBI from the list.

- d. If you don't see PowerBI in the list, contact the Office of Assessment at assessment@ksu.edu.
- e. Click on the "Browse" folder in the left-hand menu to view the list of reports shared with you.
- f. Click on "Shared with me" to access your dashboard.