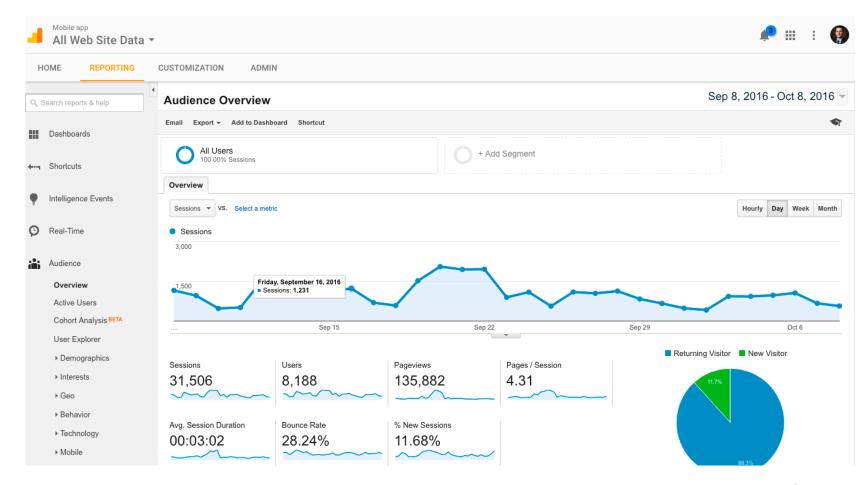

### Theme II - Undergraduate Educational Experience

- Revised recruiting materials.
- Polytechnic rebrand.
- Web 1.0 and 2.0.
- Mobile app 1.0 and 2.0.
- Live Safe app.
- Social media management.
- Wildcat Watch/newsroom.