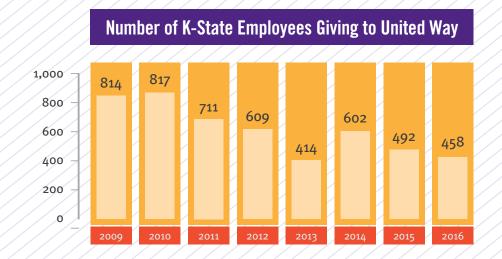

## Lessen a burden. Encourage new hope.

## Give to United Way.

The dollar amount doesn't make a difference. But you do.

## Konza United Way donations assists agencies like: Crisis Center Provides safe shelter to an average of 33 victims per month. Thrive! Covers meal and programming expenses for an average of 40-50 people every week. Emergency Shelter Housed 465+ individuals needing emergency housing in 2016. Salvation Received a \$7,000 grant from the United Way for the Emergency Assistance program for January 2017. Served 525 households in 2015. Housing and Credit Counsels and educates about 7,500 people annually to help them achieve personal and financial goals.

Konza United Way serves these counties:

Clay

Marshall

Pottawatomie

Riley

Wabaunsee

Washington





Telephone: 785-776-3779

Fax: 785-776-3065

konzaunitedway.org