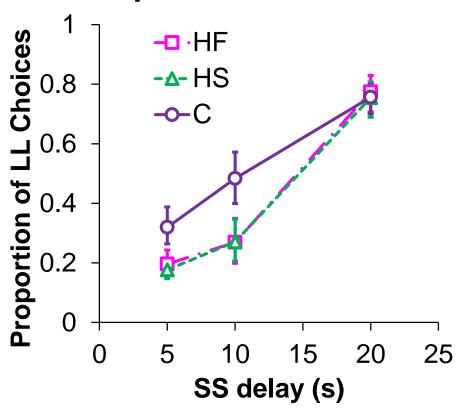

### **Impulsive Choice**

### Bias for immediate reward (0-s SS delay):

Chow: 0.099

• Fat: 0.052

Sugar: 0.035\*

### Sensitivity to delay

• Chow: 5.76

Fat: 6.25\*

Sugar: 6.96\*