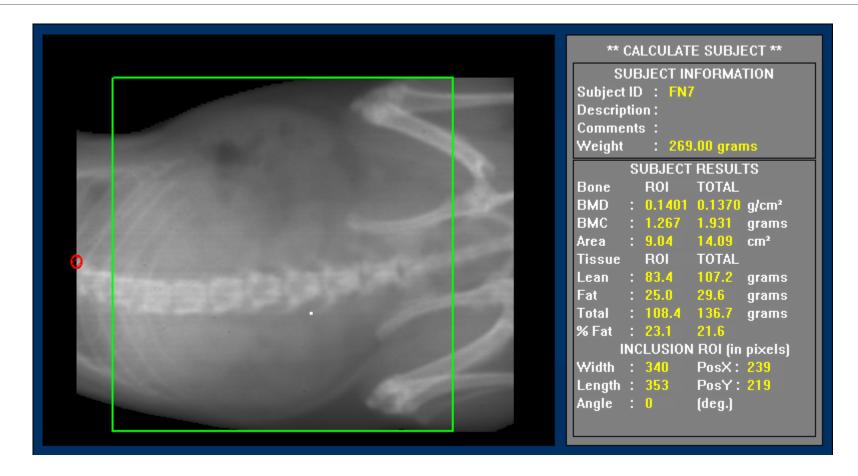

## Body Fat (abdomen)

### Overall percent body fat

• Chow: 12.15

Fat: 21.59\*

Sugar: 15.89\*