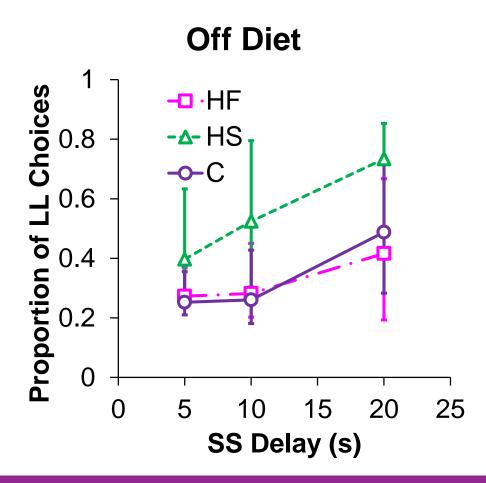

## Experiment 1: on versus off

### Bias for immediate reward (0-s SS delay):

Chow: 0.033

• Fat: 0.028

Sugar: 0.093

#### Sensitivity to delay

• Chow: 4.33

Fat: 4.95\*

Sugar: 5.58\*