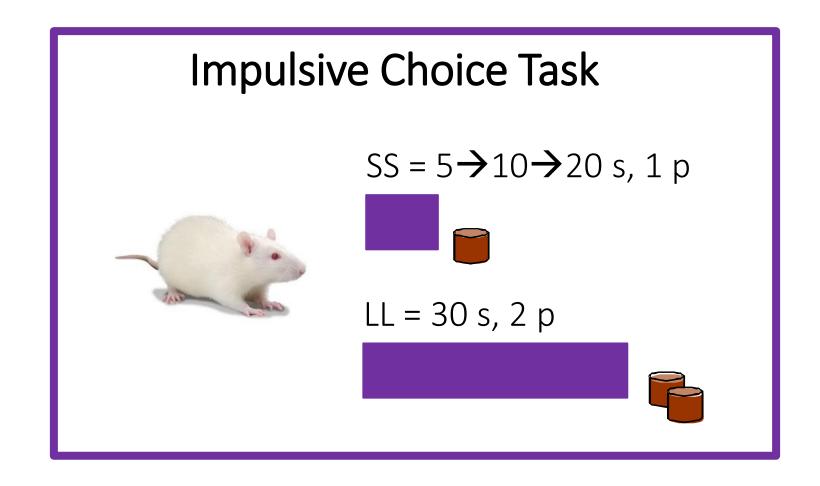

## Experiment 1: on versus off

### Bias for immediate reward (0-s SS delay):

• Chow: 0.095

Fat: 0.018\*

Sugar: 0.010\*

### Sensitivity to delay

Chow: 4.41

Fat: 5.75\*

Sugar: 7.48\*

### Bias for immediate reward (0-s SS delay):

Chow: 0.033

• Fat: 0.028

Sugar: 0.093

#### Sensitivity to delay

• Chow: 4.33

Fat: 4.95\*

Sugar: 5.58\*