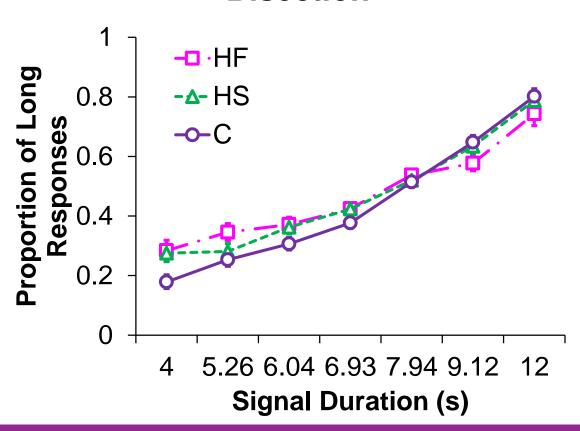

cross groups



Control 25 g of chow



High-fat 15 g of chow 4.38 g of lard



High-sugar 15 g of chow 10.33 g of sucrose



Bias versus Sensitivity

## Experiment 1: on versus off



### Bias for immediate reward (0-s SS delay):

• Chow: 0.095

Fat: 0.018\*

Sugar: 0.010\*

### Sensitivity to delay

Chow: 4.41

Fat: 5.75\*

Sugar: 7.48\*

## Experiment 1: on versus off



### Bias for immediate reward (0-s SS delay):

Chow: 0.033

• Fat: 0.028

Sugar: 0.093

#### Sensitivity to delay

• Chow: 4.33

Fat: 4.95\*

Sugar: 5.58\*

### Experiment 2: mechanisms

### **Impulsive Choice**



### Bias for immediate reward (0-s SS delay):

Chow: 0.099

• Fat: 0.052

Sugar: 0.035\*

### Sensitivity to delay

• Chow: 5.76

Fat: 6.25\*

Sugar: 6.96\*



## Experiment 2: mechanisms

### **Bisection**



### Slope:

- Chow: 0.41
- Fat: 0.26\*
- Sugar: 0.32

### Conclusions









## Body Weight



## Body Fat (abdomen)





## Body Fat (abdomen)





### Overall percent body fat

• Chow: 12.15

Fat: 21.59\*

Sugar: 15.89\*