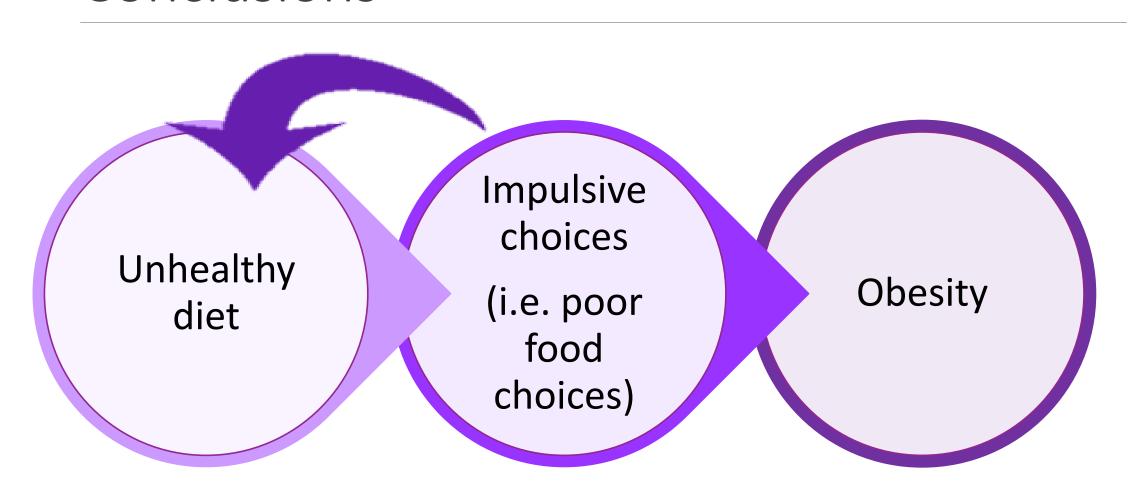

### Conclusions

## Obesity & Impulsive Choice

- •The correlation between obesity and impulsive choice could be due to:
  - (1) trait impulsivity as the cause of obesity
  - (2) obesity as the cause of trait impulsivity
  - (3) another related factor, such as diet, causing both

## Primary goal:

Understand how high-fat and high-sugar diets affect impulsive choice behavior