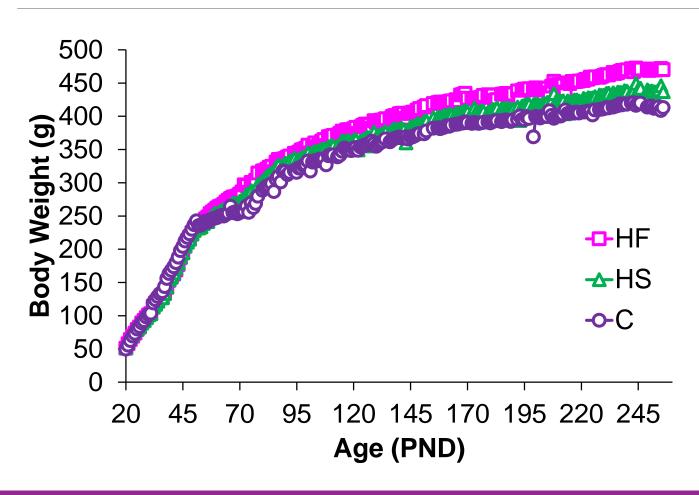

### General Methods

- 2 experiments
- ■Male Sprague Dawley rats
- ■8-week diet manipulation
- Control for calories across groups

Control 25 g of chow

High-fat 15 g of chow 4.38 g of lard

High-sugar 15 g of chow 10.33 g of sucrose

## Body Weight