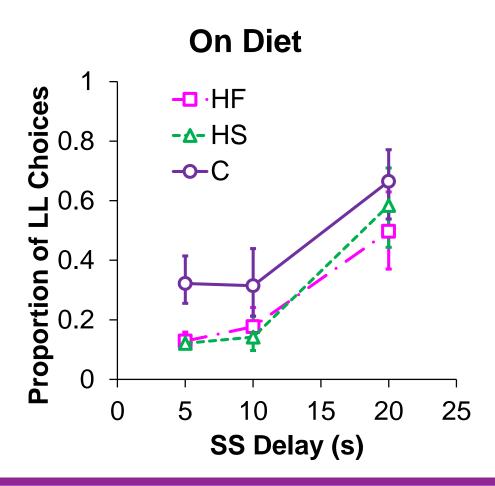

## Experiment 1: on versus off

### Bias for immediate reward (0-s SS delay):

• Chow: 0.095

Fat: 0.018\*

Sugar: 0.010\*

### Sensitivity to delay

Chow: 4.41

Fat: 5.75\*

Sugar: 7.48\*