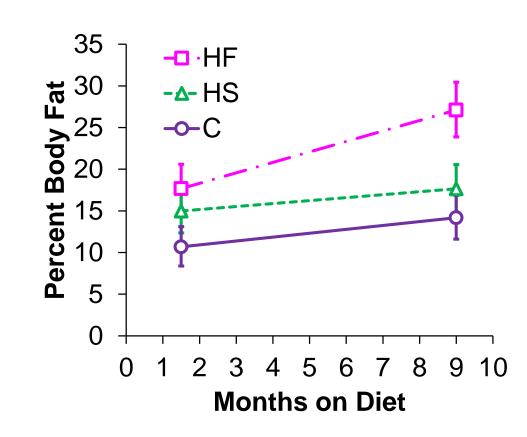

## Body Fat (abdomen)

### Overall percent body fat

• Chow: 12.15

Fat: 21.59\*

Sugar: 15.89\*