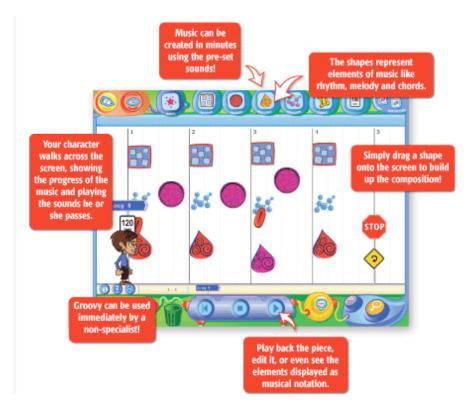

## **KEY FEATURES!**

- · Easily integrate technology into your teaching
- · Control children's screens and workflow in a networked environment
- Can be used on a single computer, whiteboard or network
- Makes time with students fun and efficient
- Uses the latest educational standards and teaching methodologies
- Students learn at their own pace and own level
- Uses an imaginative virtual environment where students arrange shapes, characters and images to create music IMMEDIATELY.
- Music can be saved as MIDI files for import into Sibelius for further work. (Groovy Music Mark-Up plug-in)
- Is a General Music curriculum (comes with lessons)