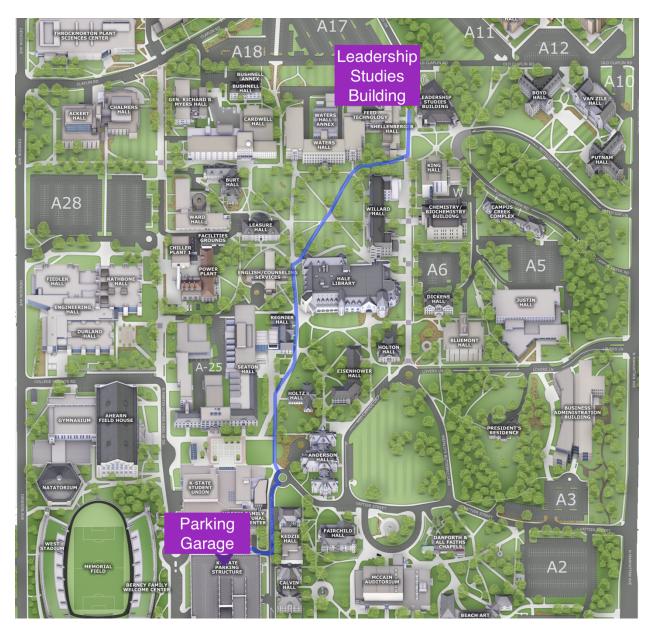

8. Scroll down and click "Confirm Purchase."

After parking in the K-State Student Union parking garage you can walk across campus to the Leadership Studies Building where the conference will be held. (See map below)