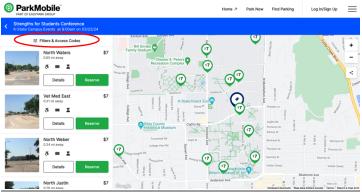

To reserve your parking space for the day, please follow these instructions:

- 1. Click on this Link: <u>https://app.parkmobile.io/venues/k-state-campus-events/events/211485</u>
- 2. Click on Filters and Access Codes.

3. Enter code: PGESSC in the box at the bottom of the list and click "Apply."

4. Select the Garage lot listed for \$0 and then click "Reserve." <sup>®</sup> ParkMobile<sup>®</sup> Hore <sup>2</sup> Park Now Find Parking Log Weißen Up ≡