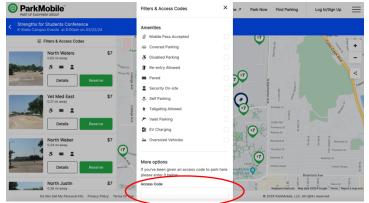

To reserve your parking space for the day, please follow these instructions:

- 1. Click on this Link: <u>https://app.parkmobile.io/venues/k-state-campus-events/events/211485</u>
- 2. Click on Filters and Access Codes.

3. Enter code: PGESSC in the box at the bottom of the list and click "Apply."

4. Select the Garage lot listed for \$0 and then click "Reserve." <sup>®</sup> ParkMobile<sup>®</sup> Hore <sup>2</sup> Park Now Find Parking Log Weißen Up ≡