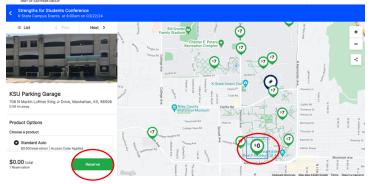

3. Enter code: PGESSC in the box at the bottom of the list and click "Apply."

4. Select the Garage lot listed for \$0 and then click "Reserve." <sup>®</sup> ParkMobile<sup>®</sup> Hore <sup>2</sup> Park Now Find Parking Log Weißen Up ≡