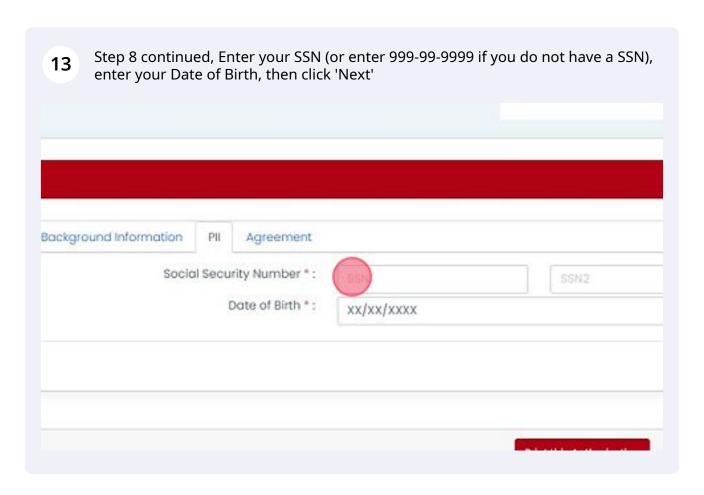

Alert! If you do not have a SSN, please enter 9999 when asked for the last 4 digits of the SSN and 999-99-9999 when asked for the full SSN. If you do not have an address in the United States, please use the university address 110 Anderson Hall Manhattan, KS 66506. The background screening company will follow-up with you via email or phone if additional international data is required to complete the background process.