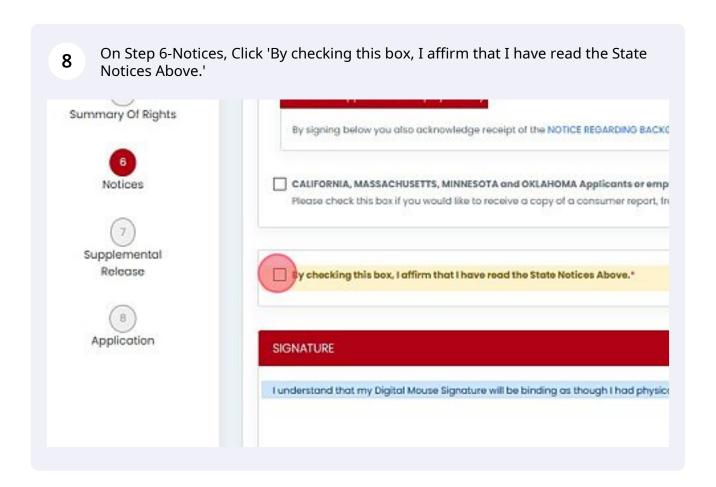

ted predentials, and The ECEA requires that It foreign State University dentes you employment, continued employment, or promotion on a result of information contained in a transpround report, you must be pr reporting agency that furnished the report and given a reasonable apportunity to respond to disputed information consisted in the report. NO TWED HAVE BELOW SHILL HERE THE SAME FORCE AND SPICE AS AN INSTITUTIONATURE. cking this lose, I office that I have read and agree to the Disclosure Regarding Socieground Investigation." Funderstand that my biglist februe Signature" will be briding as though I had physically signed these accuments by hand I agree that a prissoul of this authorization may be accepted with First Nome" posoner Middle Name Last Name: GAGE Date (vin/as/yys)\* 4/4/2023











Step 8-Application, Enter your current address. If you only have an international address, please enter the university address 110 Anderson Hall, Manhattan, KS 66506. Enter your phone number of if your international number is not 10 digits please enter 999-999-9999. The click 'Next'









All Steps Have Been Completed