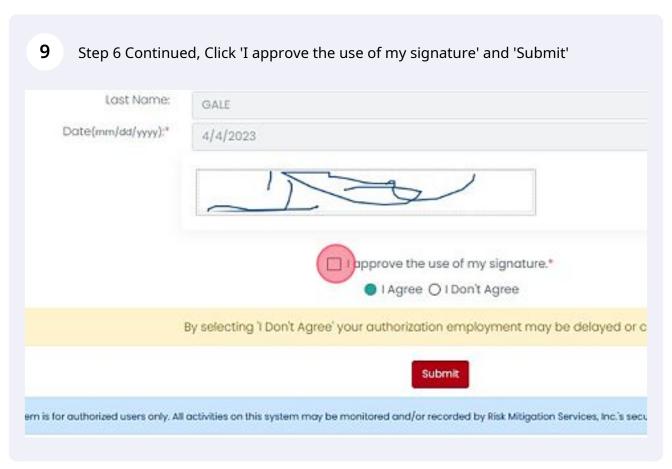

d predentials, and The ECEA requires that It foreign State University dentes you employment, continued employment, or promotion on a result of information contained in a transpround report, you must be pr reporting agency that furnished the report and given a reasonable apportunity to respond to disputed information consisted in the report. NO TWED HAVE BELOW SHILL HERE THE SAME FORCE AND SPICE AS AN INSTITUTIONATURE. cking this lose, I office that I have read and agree to the Disclosure Regarding Socieground Investigation." Funderstand that my biglist februe Signature" will be briding as though I had physically signed these accuments by hand I agree that a prissoul of this authorization may be accepted with First Nome" posoner Middle Name Last Name: GAGE Date (vin/as/yys)\* 4/4/2023











Step 8-Application, Enter your current address. If you only have an international address, please enter the university address 110 Anderson Hall, Manhattan, KS 66506. Enter your phone number of if your international number is not 10 digits please enter 999-999-9999. The click 'Next'









All Steps Have Been Completed