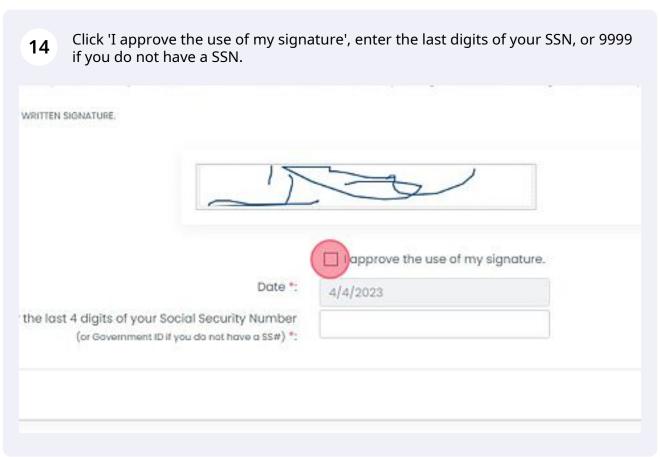

On Step 3-Disclosure and Step 4-Consent, Click 'By checking this box, I affirm that I 5 have read and agree to the Disclosure Regarding Background Investigation.' At the bottom of the page click 'I approve the use of my signature', then click on 'Submit' Tel. 889-383-180 www.mambgcbonus Under Section 600 of the PONA, a computer report or computer revertigative report is on independent investigation of your background, which may include information regarding your "this andy contain information about your driving record, civil and orininal legal and court records, criminal porviocion records, education, professional or employment neated predentials, and The ECEA requires that It foreign State University dentes you employment, continued employment, or promotion on a result of information contained in a transpround report, you must be pr reporting agency that furnished the report and given a reasonable apportunity to respond to disputed information consisted in the report. NO TWED HAVE BELOW SHILL HERE THE SAME FORCE AND SPICE AS AN INSTITUTIONATURE. cking this lose, I office that I have read and agree to the Disclosure Regarding Socieground Investigation." Funderstand that my biglist februe Signature" will be briding as though I had physically signed these accuments by hand I agree that a prissoul of this authorization may be accepted with First Nome" posoner Middle Name Last Name: GAGE Date (vin/as/yys)\* 4/4/2023