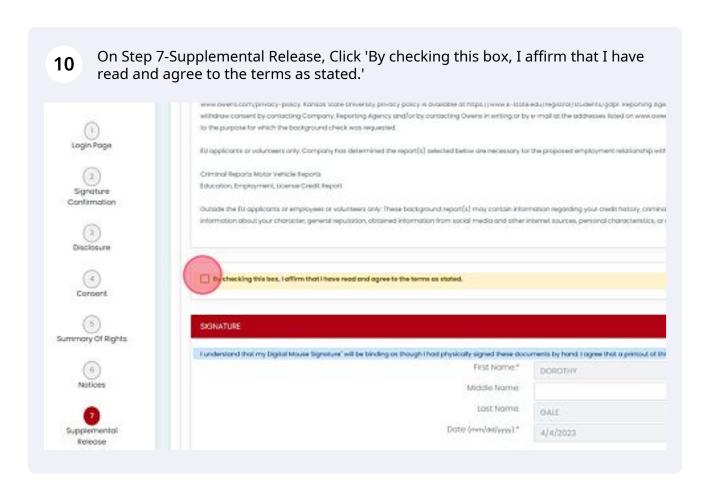

On Step 3-Disclosure and Step 4-Consent, Click 'By checking this box, I affirm that I 5 have read and agree to the Disclosure Regarding Background Investigation.' At the bottom of the page click 'I approve the use of my signature', then click on 'Submit' Tel. 889-383-180 www.mambgcbonus Under Section 600 of the PONA, a computer report or computer revertigative report is on independent investigation of your background, which may include information regarding your "this andy contain information about your driving record, civil and orininal legal and court records, criminal porviocion records, education, professional or employment neated predentials, and The ECEA requires that It foreign State University dentes you employment, continued employment, or promotion on a result of information contained in a transpround report, you must be pr reporting agency that furnished the report and given a reasonable apportunity to respond to disputed information consisted in the report. NO TWED HAVE BELOW SHILL HERE THE SAME FORCE AND SPICE AS AN INSTITUTIONATURE. cking this lose, I office that I have read and agree to the Disclosure Regarding Socieground Investigation." Funderstand that my biglist februe Signature" will be briding as though I had physically signed these accuments by hand I agree that a prissoul of this authorization may be accepted with First Nome" posoner Middle Name Last Name: GAGE Date (vin/as/yys)\* 4/4/2023