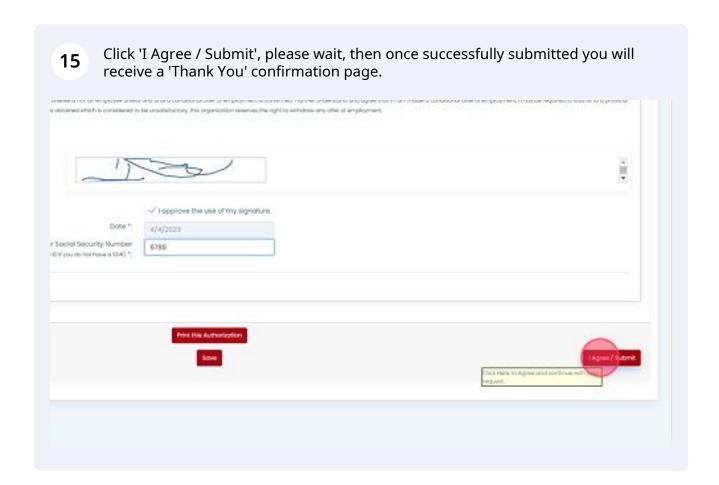

On Step 3-Disclosure and Step 4-Consent, Click 'By checking this box, I affirm that I 5 have read and agree to the Disclosure Regarding Background Investigation.' At the bottom of the page click 'I approve the use of my signature', then click on 'Submit' Tel. 889-383-180 www.mambgcbonus Under Section 600 of the PONA, a computer report or computer revertigative report is on independent investigation of your background, which may include information regarding your "this andy contain information about your driving record, civil and orininal legal and court records, criminal porviocion records, education, professional or employment neated predentials, and The ECEA requires that It foreign State University dentes you employment, continued employment, or promotion on a result of information contained in a transpround report, you must be pr reporting agency that furnished the report and given a reasonable apportunity to respond to disputed information consisted in the report. NO TWED HAVE BELOW SHILL HERE THE SAME FORCE AND SPICE AS AN INSTITUTIONATURE. cking this lose, I office that I have read and agree to the Disclosure Regarding Socieground Investigation." Funderstand that my biglist februe Signature" will be briding as though I had physically signed these accuments by hand I agree that a prissoul of this authorization may be accepted with First Nome" posoner Middle Name Last Name: GAGE Date (vin/as/yys)\* 4/4/2023