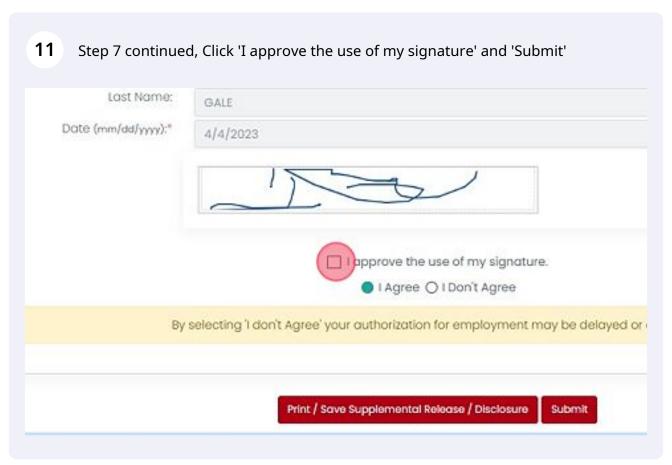

On Step 3-Disclosure and Step 4-Consent, Click 'By checking this box, I affirm that I 5 have read and agree to the Disclosure Regarding Background Investigation.' At the bottom of the page click 'I approve the use of my signature', then click on 'Submit' Tel. 889-383-180 www.mambgcbonus Under Section 600 of the PONA, a computer report or computer revertigative report is on independent investigation of your background, which may include information regarding your "this andy contain information about your driving record, civil and orininal legal and court records, criminal porviocion records, education, professional or employment neated predentials, and The ECEA requires that It foreign State University dentes you employment, continued employment, or promotion on a result of information contained in a transpround report, you must be pr reporting agency that furnished the report and given a reasonable apportunity to respond to disputed information consisted in the report. NO TWED HAVE BELOW SHILL HERE THE SAME FORCE AND SPICE AS AN INSTITUTIONATURE. cking this lose, I office that I have read and agree to the Disclosure Regarding Socieground Investigation." Funderstand that my biglist februe Signature" will be briding as though I had physically signed these accuments by hand I agree that a prissoul of this authorization may be accepted with First Nome" posoner Middle Name Last Name: GAGE Date (vin/as/yys)\* 4/4/2023