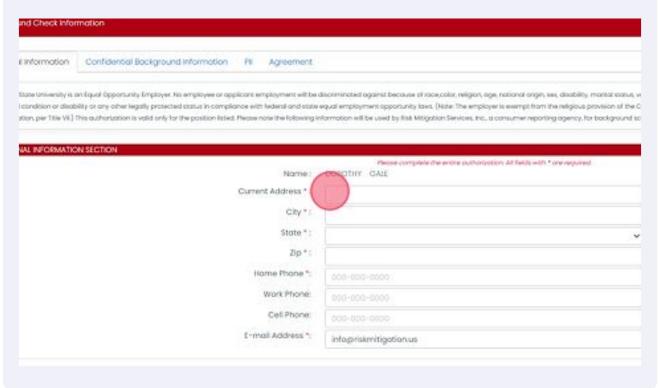

Step 8-Application, Enter your current address. If you only have an international address, please enter the university address 110 Anderson Hall, Manhattan, KS 66506. Enter your phone number of if your international number is not 10 digits please enter 999-999-9999. The click 'Next'