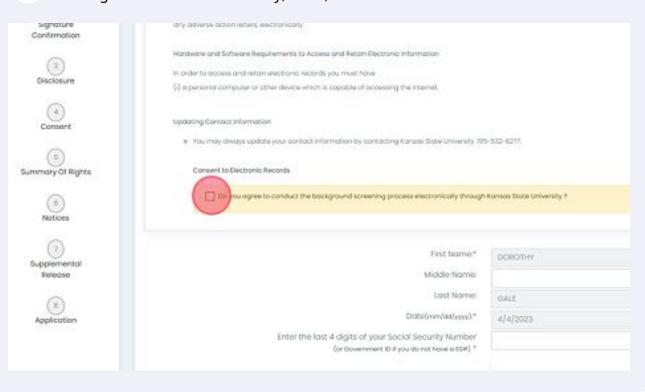

•

2 Click 'Do you agree to conduct the background screening process electronically through Kansas State University,' then, scroll down

| e*                        |
|---------------------------|
|                           |
|                           |
| ○ I Agree ● I Don't Agree |
|                           |