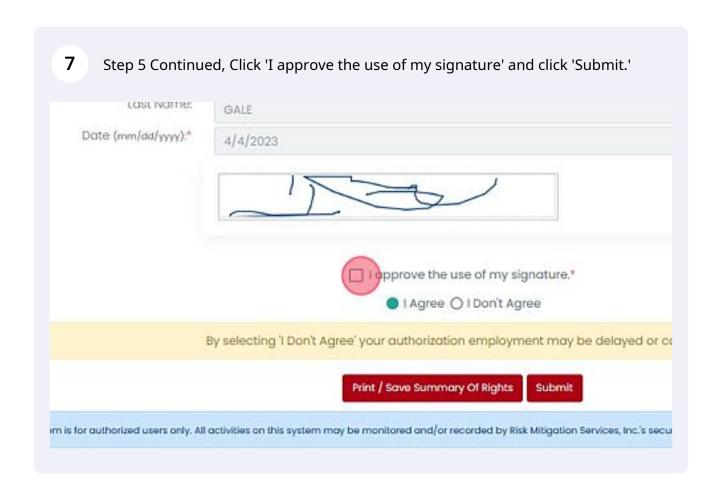

On Step 3-Disclosure and Step 4-Consent, Click 'By checking this box, I affirm that I 5 have read and agree to the Disclosure Regarding Background Investigation.' At the bottom of the page click 'I approve the use of my signature', then click on 'Submit' Tel. 889-383-180 www.mambgcbonus Under Section 600 of the PONA, a computer report or computer revertigative report is on independent investigation of your background, which may include information regarding your "this andy contain information about your driving record, civil and orininal legal and court records, criminal porviocion records, education, professional or employment neated predentials, and The ECEA requires that It foreign State University dentes you employment, continued employment, or promotion on a result of information contained in a transpround report, you must be pr reporting agency that furnished the report and given a reasonable apportunity to respond to disputed information consisted in the report. NO TWED HAVE BELOW SHILL HERE THE SAME FORCE AND SPICE AS AN INSTITUTIONATURE. cking this lose, I office that I have read and agree to the Disclosure Regarding Socieground Investigation." Funderstand that my biglist februe Signature" will be briding as though I had physically signed these accuments by hand I agree that a prissoul of this authorization may be accepted with First Nome" posoner Middle Name Last Name: GAGE Date (vin/as/yys)\* 4/4/2023