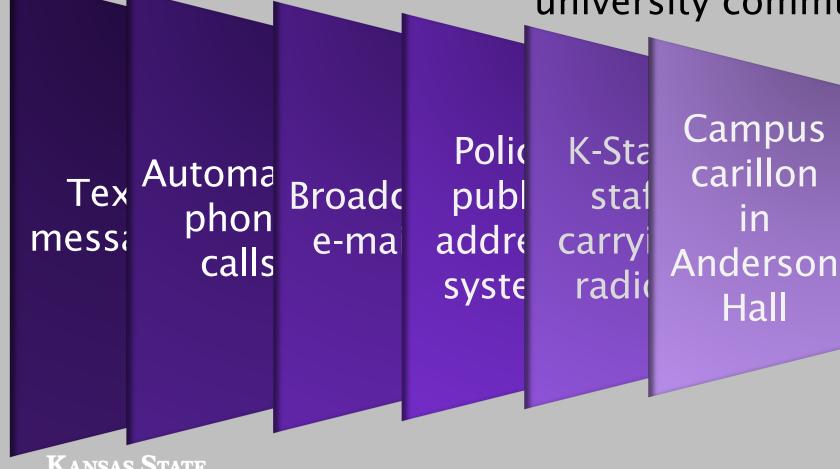

KANSAS STATE

Text message

### **K-STATE Alerts**

Sign up for K-State Alerts through the Environmental Health and Safety website!