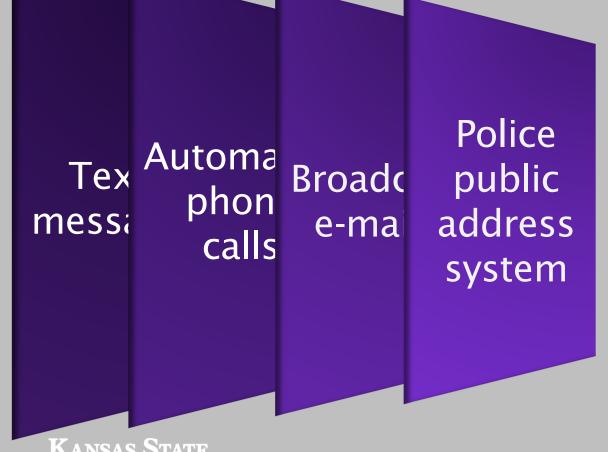

KANSAS STATE

Text message

### **K-STATE Alerts**

Sign up for K-State Alerts through the Environmental Health and Safety website!