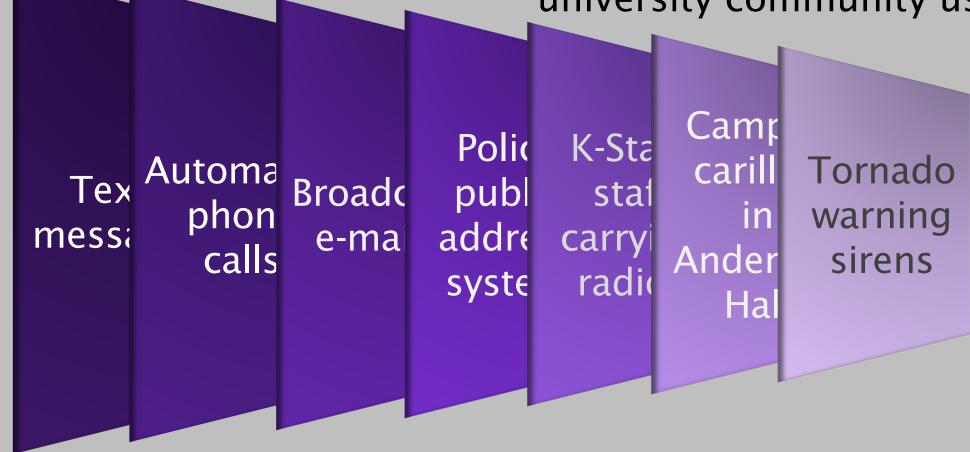

KANSAS STATE

Text message

### **K-STATE Alerts**

Sign up for K-State Alerts through the Environmental Health and Safety website!