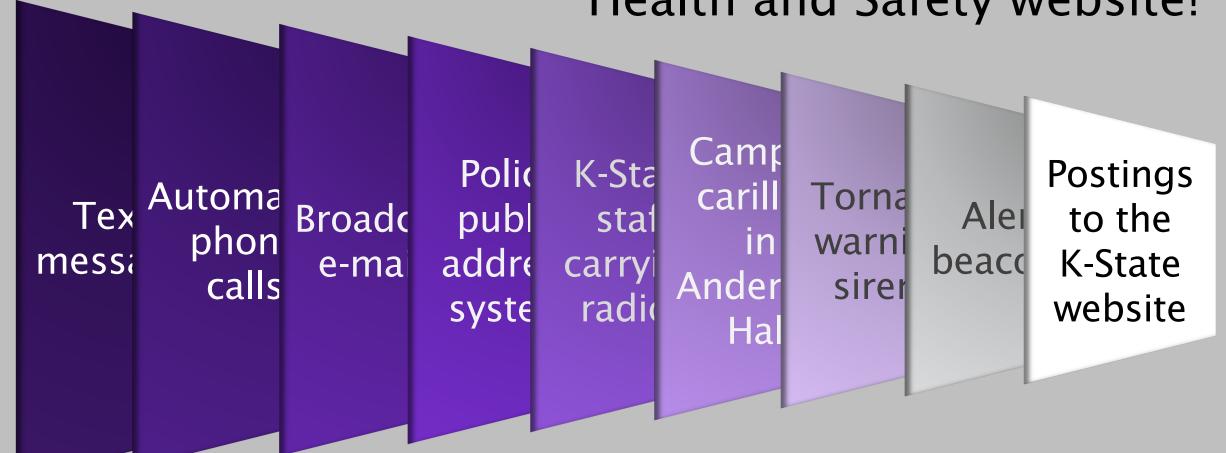

KANSAS STATE

Text message

### **K-STATE Alerts**

Sign up for K-State Alerts through the Environmental Health and Safety website!