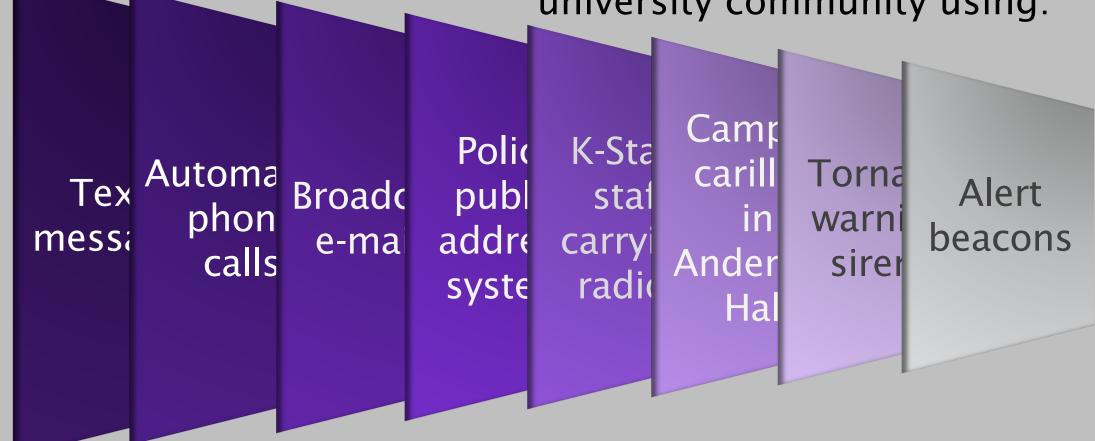

KANSAS STATE

Text message

### **K-STATE Alerts**

Sign up for K-State Alerts through the Environmental Health and Safety website!