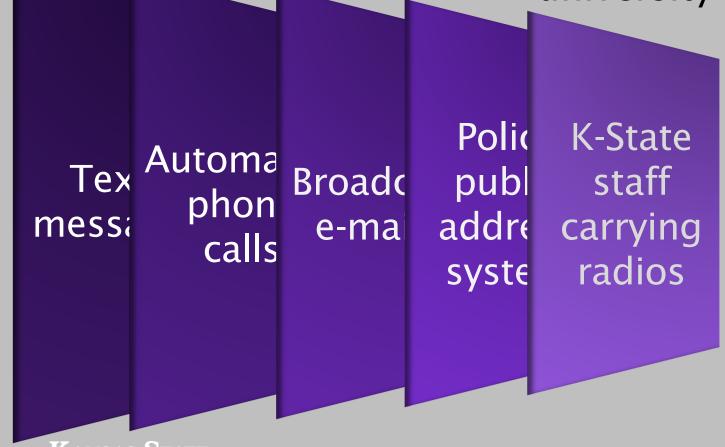

KANSAS STATE

Text message

### **K-STATE Alerts**

Sign up for K-State Alerts through the Environmental Health and Safety website!