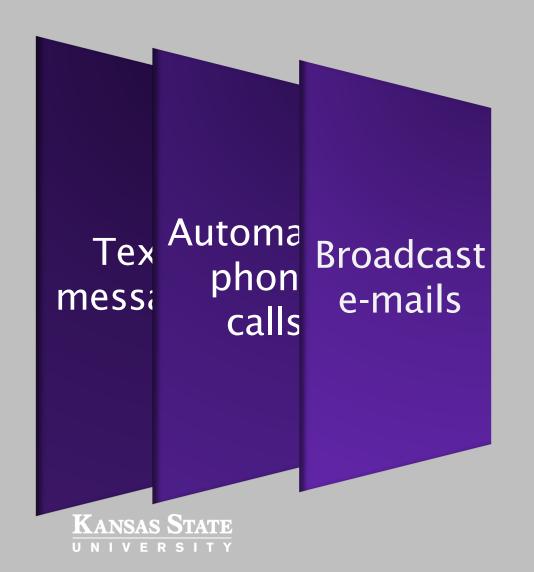

KANSAS STATE

Text message

### **K-STATE Alerts**

Sign up for K-State Alerts through the Environmental Health and Safety website!