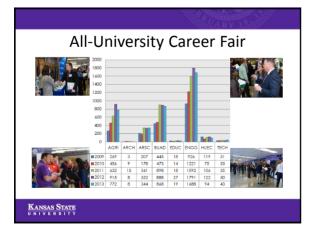

### KANSAS STATE

|          | Fall 2013 Highlights |           |   |           |  |  |
|----------|----------------------|-----------|---|-----------|--|--|
|          |                      | Fall 2013 |   | Fall 2012 |  |  |
|          | AUCF employers       | 296       | 1 | 274       |  |  |
|          | AUCF students        | 3898      | Ŷ | 4195      |  |  |
|          | Presentations        | 234       | * | 238       |  |  |
|          | To participants      | 8139      | 1 | 7040      |  |  |
|          | Appointments         | 1446      | 1 | 1135      |  |  |
|          | Walk ins             | 730       | 1 | 596       |  |  |
|          | Activations          | 7966      | 1 | 6846      |  |  |
|          | Corporate Partners   | 18        | 1 | 17        |  |  |
|          |                      |           |   |           |  |  |
|          |                      |           |   |           |  |  |
| KANSAS S | STATE<br>SITY        |           |   |           |  |  |