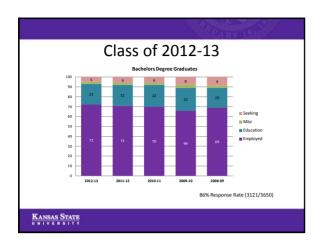

# CES by the Numbers...

- 4.6.....Student rating of career advising (5.0)
- 6.....CES affiliated Career Fairs
- 92.....% of graduates employed or enrolled in additional education six months out
- 433......Presentations for students
- 557......Employers recruiting on campus
- 4,216.....On-campus interviews
- 7,956.....Students who attended Career Fairs
- 8,769.....Jobs and internships listed online