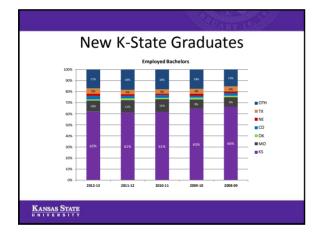

# CES by the Numbers...

- 4.6.....Student rating of career advising (5.0)
- 6.....CES affiliated Career Fairs
- 92.....% of graduates employed or enrolled in additional education six months out
- 433......Presentations for students
- 557......Employers recruiting on campus
- 4,216.....On-campus interviews
- 7,956.....Students who attended Career Fairs
- 8,769.....Jobs and internships listed online