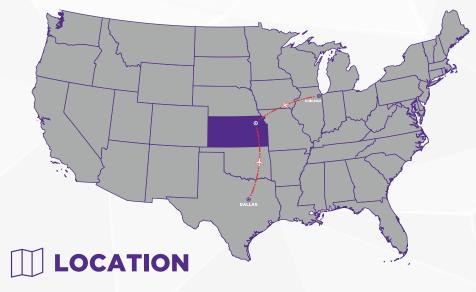

## MANHATTAN CAMPUS IS:

- 1 HOUR FROM TOPEKA
- 2 HOURS FROM KANSAS CITY
- 2 HOURS FROM WICHITA
- 6 HOURS FROM ST. LOUIS
- 8 HOURS FROM DENVER

#### **MANHATTAN REGIONAL AIRPORT**

- 5 MINUTES AWAY BY CAR
- 2 HOURS BY CAR FROM KANSAS **CITY INTERNATIONAL AIRPORT**
- DID YOU KNOW?
- YOU CAN FLY DIRECT FROM MANHATTAN **REGIONAL AIRPORT (MHK)** TO DALLAS AND CHICAGO.